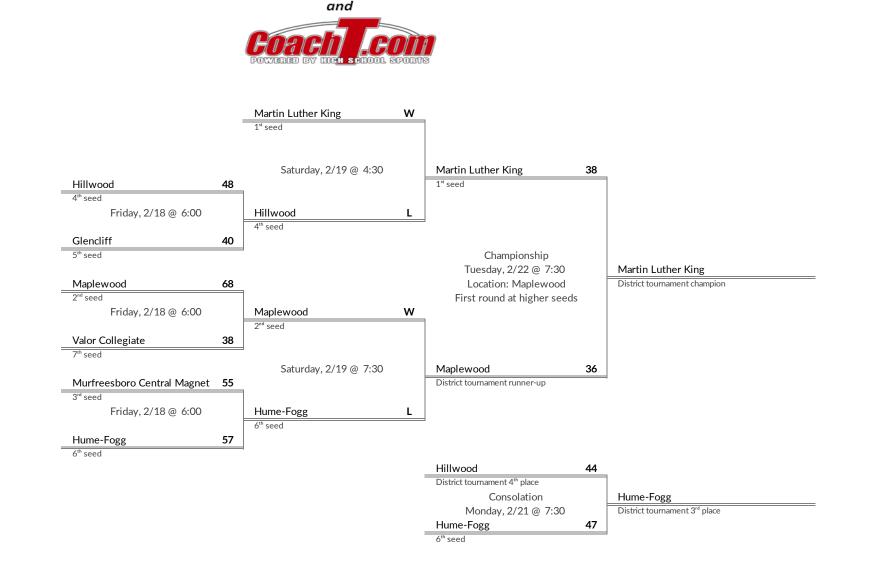

## **District 10AAA Boys Basketball Brackets**

brought to you by:

jim314.com

- 2. Maplewood
- 3. Hume-Fogg
- 4. Hillwood

- 1 Lexington
- 2 McNairy Central
- 3 Chester County
- 4 Hardin County