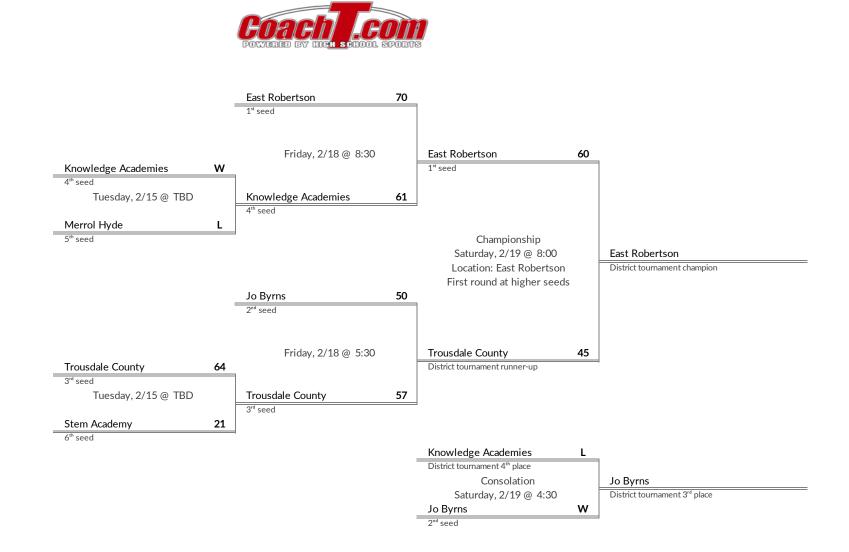

# **District 8A Boys Basketball Brackets**

brought to you by:

**Tournament Results** 

East Robertson

2. Trousdale County

3. Jo Byrns

4. Knowledge Academies

- 1 Fayetteville
- 2 Moore County
- 3 Cornersville
- 4 Huntland
- 5 Eagleville