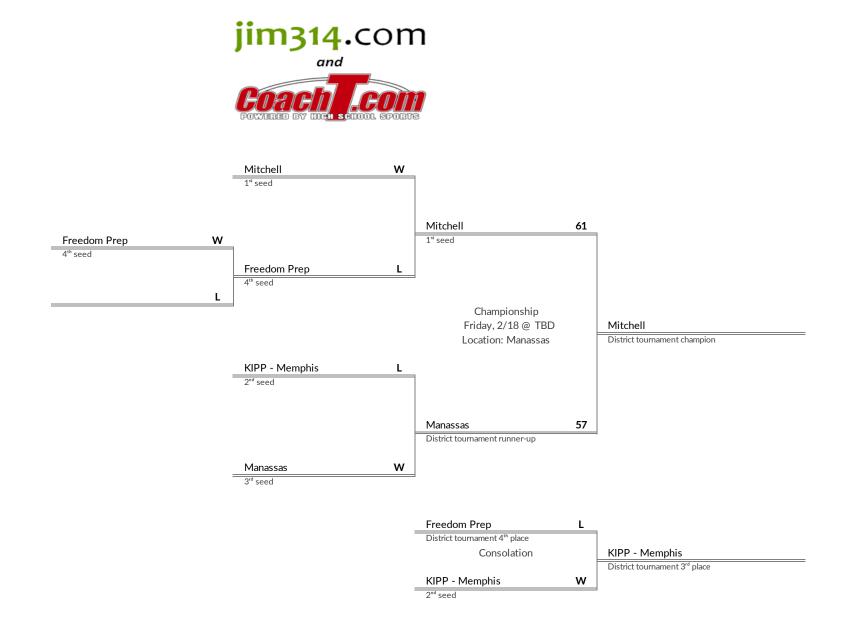

# **District 15AA Boys Basketball Brackets**

brought to you by:

- 1. Mitchell
- 2. Manassas
- 3. KIPP Memphis
- 4. Freedom Prep

- 1 Power Center
- 2 Hillcrest
- 3 Fairley
- 4 Sheffield
- 5 Oakhaven