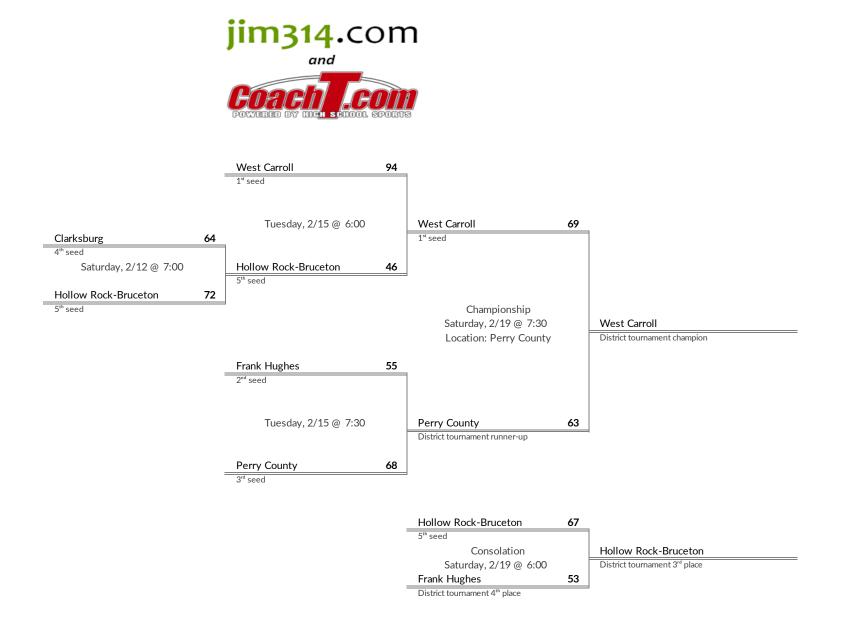

# **District 12A Boys Basketball Brackets**

brought to you by:

- 1. West Carroll
- 2. Perry County
- 3. Hollow Rock-Bruceton

<sup>4.</sup> Frank Hughes

- 1 Bradford
- 2 Dresden
- 3 Gleason
- 4 Greenfield
- 5 South Fulton