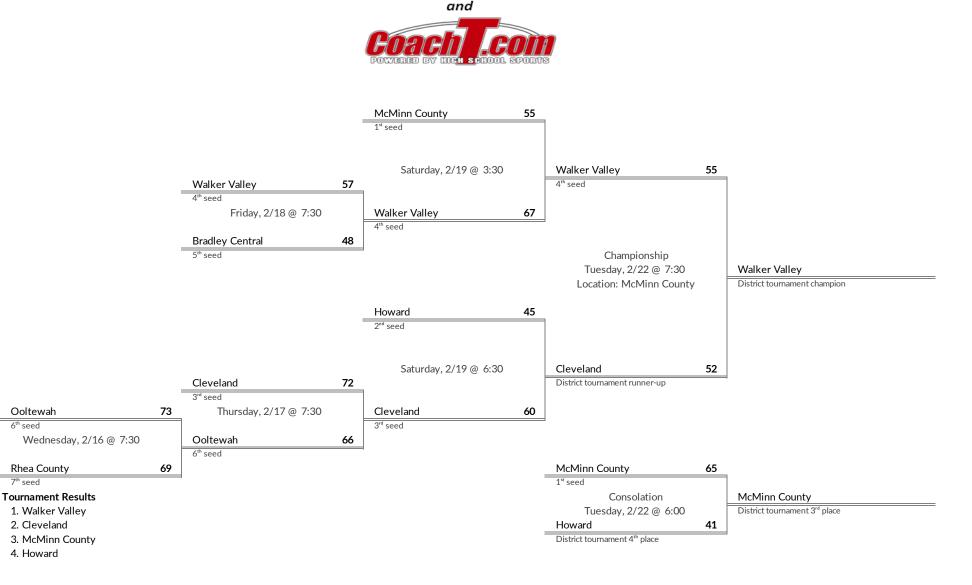

## **District 4AAAA Boys Basketball Brackets**

brought to you by:

**Tournament Results** 

3. William Blount

4. Hardin Valley

1. Farragut 2. Bearden

- 1 McMinn County
- 2 Howard
- 3 Cleveland
- 4 Walker Valley
- 5 Bradley Central
- 6 Ooltewah
- 7 Rhea County