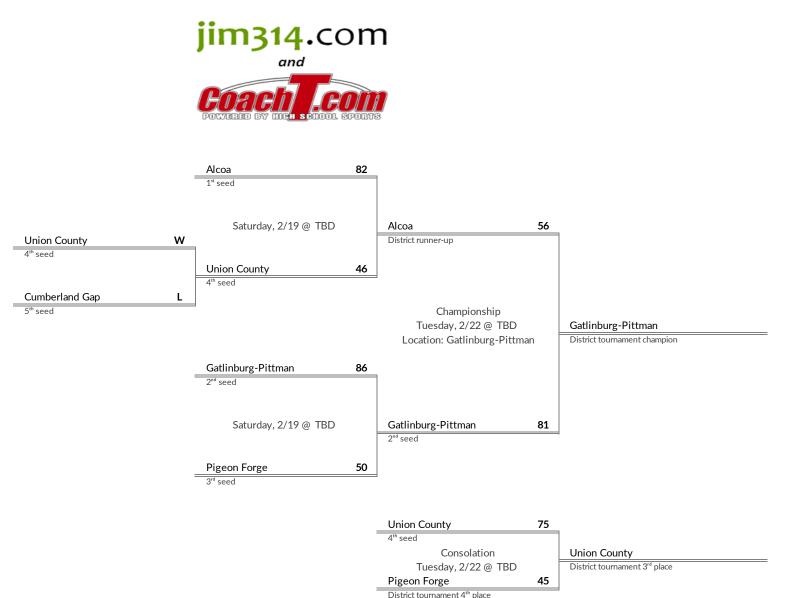

# **District 1AA Boys Basketball Brackets**

brought to you by:

- 1. Chuckey-Doak
- 2. South Greene
- 3. Johnson County
- 4. West Greene

- 1 Alcoa
- 2 Gatlinburg-Pittman
- 3 Pigeon Forge
- 4 Union County
- 5 Cumberland Gap

# **District 2AA Boys Basketball Brackets**

brought to you by:

- 1. Gatlinburg-Pittman
- 2. Alcoa
- 3. Union County
- 4. Pigeon Forge

- 1 Sweetwater
- 2 Meigs County
- 3 McMinn Central
- 4 Kingston
- 5 Tellico Plains
- 6 Loudon