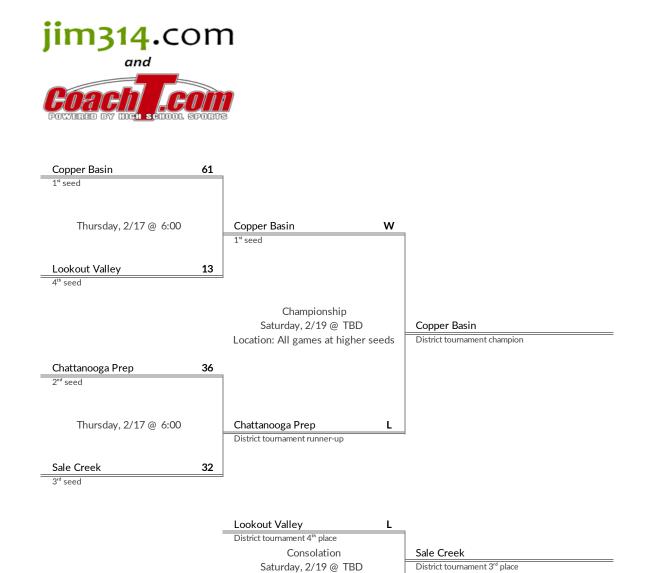

# **District 4A Boys Basketball Brackets**

brought to you by:

Rockwood

2<sup>nd</sup> seed

- 1. Harriman
- 2. Oakdale
- 3. Rockwood
- 4. Midway

- 1 Copper Basin
- 2 Chattanooga Prep
- 3 Sale Creek

4 Lookout Valley

# **District 5A Boys Basketball Brackets**

brought to you by:

Sale Creek

3<sup>rd</sup> seed

### **Tournament Results**

- 1. Copper Basin
- 2. Chattanooga Prep
- 3. Sale Creek
- 4. Lookout Valley

w

Regular Season Results 1 Van Buren County 2 South Pittsburg 3 Whitwell