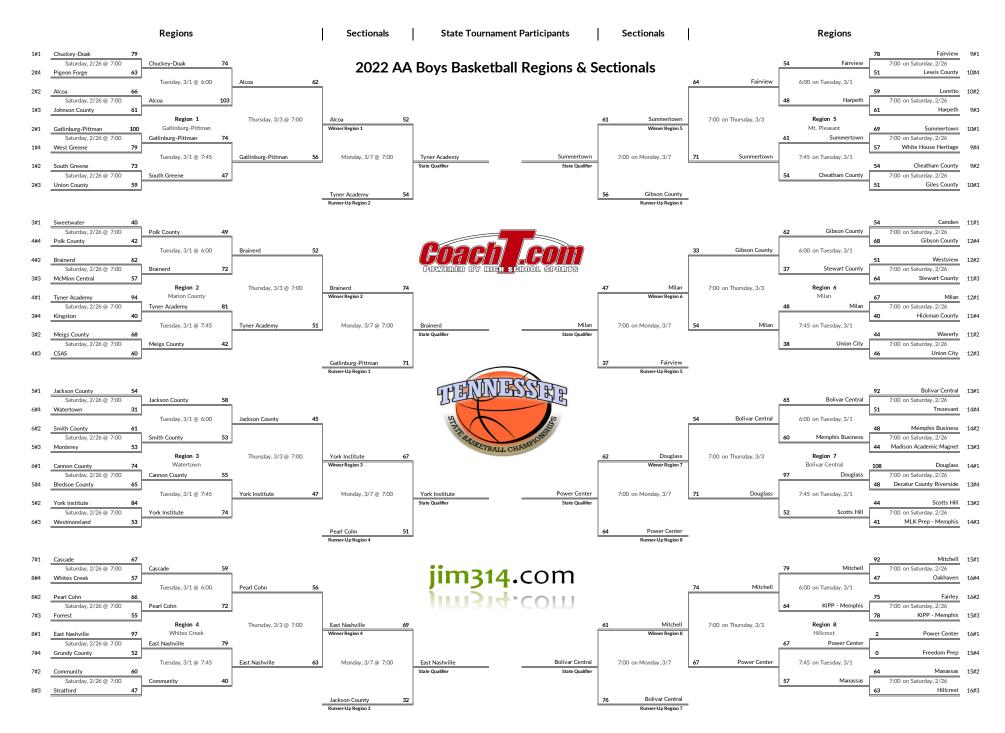

# **District 1AA Boys Basketball Brackets**

brought to you by:

- 1. Chuckey-Doak
- 2. South Greene
- 3. Johnson County
- 4. West Greene

- 1 Alcoa
- 2 Gatlinburg-Pittman
- 3 Pigeon Forge
- 4 Union County
- 5 Cumberland Gap

# **District 2AA Boys Basketball Brackets**

brought to you by:

- 1. Gatlinburg-Pittman
- 2. Alcoa
- 3. Union County
- 4. Pigeon Forge

- 1 Sweetwater
- 2 Meigs County
- 3 McMinn Central
- 4 Kingston
- 5 Tellico Plains
- 6 Loudon

# **District 3AA Boys Basketball Brackets**

brought to you by:

**Tournament Results** 

2. Meigs County

3. McMinn Central

1. Sweetwater

4. Kingston

- 1 Tyner Academy
- 2 Brainerd
- 3 CSAS
- 4 Polk County
- 5 Marion County

# **District 4AA Boys Basketball Brackets**

brought to you by:

- 1. Tyner Academy
- 2. Brainerd
- 3. CSAS
- 4. Polk County

- 1 York Institute
- 2 Jackson County
- 3 Monterey
- 4 Sequatchie County
- 5 Bledsoe County

# **District 5AA Boys Basketball Brackets**

brought to you by:

York Institute
 Monterey

**Tournament Results** 

1. Jackson County

<sup>4.</sup> Bledsoe County

- 1 Smith County
- 2 Cannon County
- 3 Watertown
- 4 Westmoreland

# **District 6AA Boys Basketball Brackets**

brought to you by:

Consolation

Tuesday, 2/22 @ 6:00

Watertown

District tournament 4<sup>th</sup> place

- 1. Cannon County
- 2. Smith County
- 3. Westmoreland
- 4. Watertown

Westmoreland

63

District tournament 3rd place

- 1 Cascade
- 2 Community
- 3 Forrest
- 4 Grundy County

# **District 7AA Boys Basketball Brackets**

brought to you by:

Consolation

Saturday, 2/19 @ 6:30

Forrest

3<sup>rd</sup> seed

- 1. Cascade
- 2. Community
- 3. Forrest
- 4. Grundy County

District tournament 3<sup>rd</sup> place

Forrest

75

- 1 East Nashville
- 2 Pearl Cohn
- 3 Whites Creek
- 4 Stratford
- 5 LEAD Academy
- 6 KIPP Nashville
- 7 RePublic

# **District 8AA Boys Basketball Brackets**

brought to you by:

and

314.com

- 1. East Nashville
- 2. Pearl Cohn
- 3. Stratford

<sup>4.</sup> Whites Creek

- 1 Fairview
- 2 Harpeth
- 3 Cheatham County
- 4 White House Heritage
- 5 Sycamore

# **District 9AA Boys Basketball Brackets**

brought to you by:

- 1. Fairview
- 2. Cheatham County
- 3. Harpeth
- 4. White House Heritage

- 1 Summertown
- 2 Loretto
- 3 Giles County
- 4 Lewis County
- 5 Mt. Pleasant

# **District 10AA Boys Basketball Brackets**

brought to you by:

- 1. Summertown
- 2. Loretto
- 3. Giles County
- 4. Lewis County

- 1 Camden
- 2 Waverly
- 3 Hickman County
- 4 Stewart County
- 5 East Hickman

# **District 11AA Boys Basketball Brackets**

brought to you by:

District tournament 4<sup>th</sup> place

- 1. Camden
- 2. Waverly
- 3. Stewart County

<sup>4.</sup> Hickman County

- 1 Westview
- 2 Milan
- 3 Gibson County
- 4 Union City
- 5 Huntingdon

# **District 12AA Boys Basketball Brackets**

brought to you by:

Tournament Results 1. Milan

- 2. Westview
- 3. Union City

<sup>4.</sup> Gibson County

- 1 Bolivar Central
- 2 Scotts Hill
- 3 Madison Academic Magnet
- 4 Decatur County Riverside
- 5 Adamsville

# **District 13AA Boys Basketball Brackets**

brought to you by:

- 1. Bolivar Central
- 2. Scotts Hill
- 3. Madison Academic Magnet

<sup>4.</sup> Decatur County Riverside

Douglass
 Memphis Business
 MLK Prep - Memphis
 Trezevant
 Memphis Rise

# **District 14AA Boys Basketball Brackets**

brought to you by:

MLK Prep - Memphis

3<sup>rd</sup> seed

### **Tournament Results**

- 1. Douglass
- 2. Memphis Business
- 3. MLK Prep Memphis
- 4. Trezevant

55

1 Mitchell

2 KIPP - Memphis

3 Manassas

4 Freedom Prep

5

# **District 15AA Boys Basketball Brackets**

brought to you by:

- 1. Mitchell
- 2. Manassas
- 3. KIPP Memphis
- 4. Freedom Prep

- 1 Power Center
- 2 Hillcrest
- 3 Fairley
- 4 Sheffield
- 5 Oakhaven

# **District 16AA Boys Basketball Brackets**

brought to you by:

- 1. Power Center
- 2. Fairley
- 3. Hillcrest
- 4. Oakhaven

- 1 Volunteer
- 2 Sullivan East
- 3 Unicoi County
- 4 Elizabethton
- 5 Tennessee