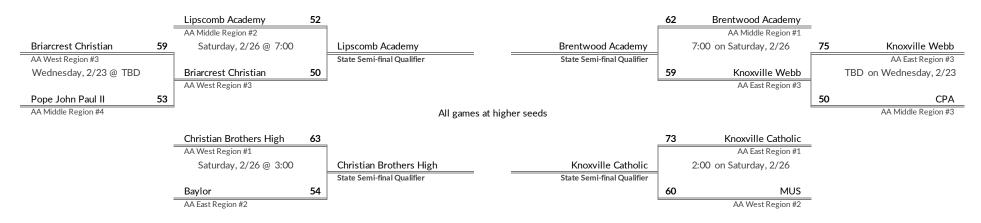

**Tournament Results** 1. Goodpasture 2. Clarksville Academy 3. Webb School

- 1 Brentwood Academy
- 2 Pope John Paul II
- 3 Ensworth
- 4 MBA
- 5 CPA
- 6 Lipscomb Academy
- 7 Father Ryan

### **DII AA Middle Region Boys Basketball Brackets**

brought to you by:

and

**m314.**com