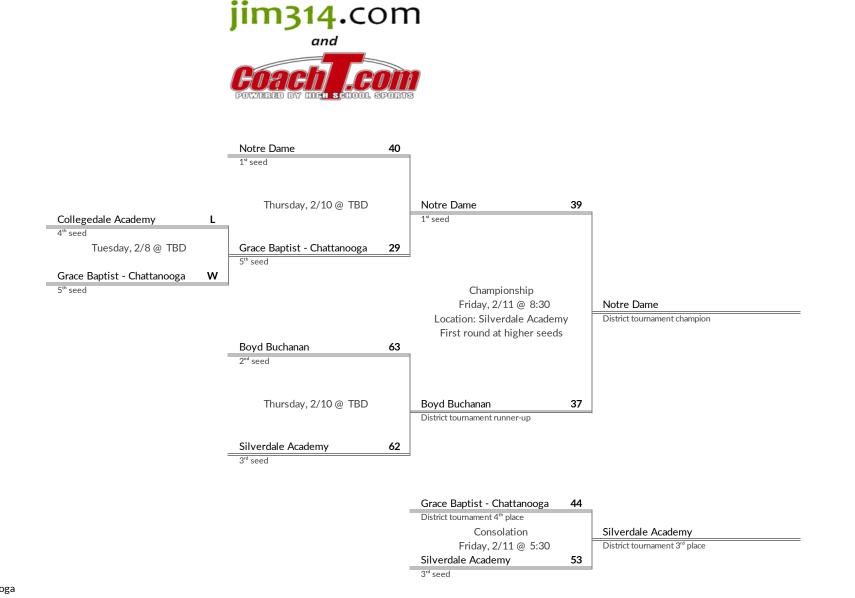

### **District A East District 1 Boys Basketball Brackets**

brought to you by:

and

314.com

- 1 Notre Dame
- 2 Boyd Buchanan
- 3 Silverdale Academy
- 4 Collegedale Academy
- 5 Grace Baptist Chattanooga

### **District A East District 2 Boys Basketball Brackets**

brought to you by:

Silverdale Academy
 Grace Baptist - Chattanooga

**Tournament Results** 

Notre Dame
 Boyd Buchanan

- 1 University School of Nashville
- 2 Webb School
- 3 Columbia Academy
- 4 Grace Christian Franklin
- 5 Providence Christian
- 6 Franklin Road Academy
- 7 Middle Tennessee Christian
- 8 BGA

### **District Results (District 2)**

- 1 Notre Dame
- 2 Boyd Buchanan
- 3 Silverdale Academy
- 4 Grace Baptist Chattanooga