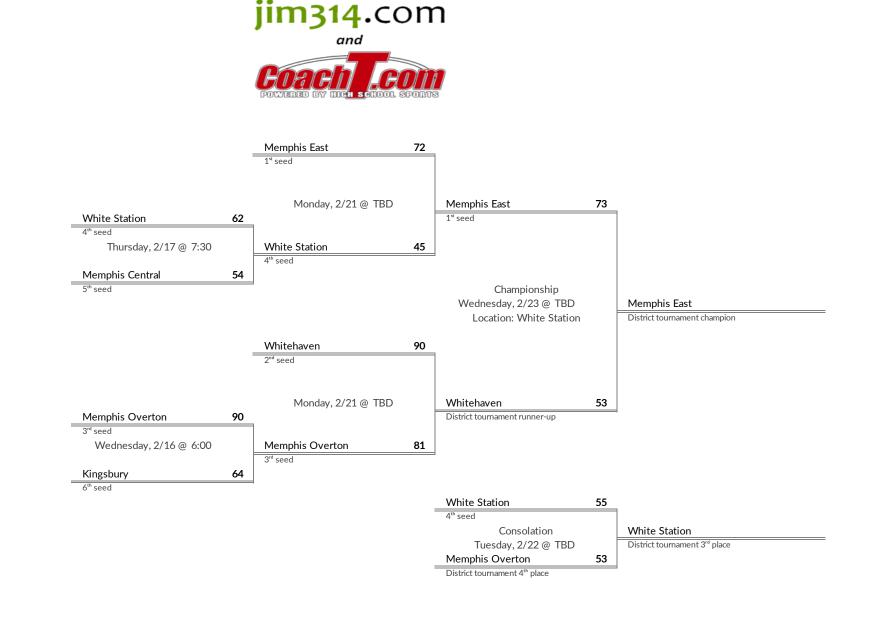

### **District 15AAAA Boys Basketball Brackets**

brought to you by:

jim314.com

and

- 1 Memphis East
- 2 Whitehaven
- 3 Memphis Overton
- 4 White Station
- 5 Memphis Central
- 6 Kingsbury

## **District 16AAAA Boys Basketball Brackets**

brought to you by:

**Tournament Results** 

Memphis East
 Whitehaven

White Station
 Memphis Overton

- 1 Concord Christian
- 2 CAK
- 3 Lakeway Christian
- 4 First Baptist Academy
- 5 The King's Academy
- 6 Grace Christian Knoxville
- 7 Berean Christian Knoxville