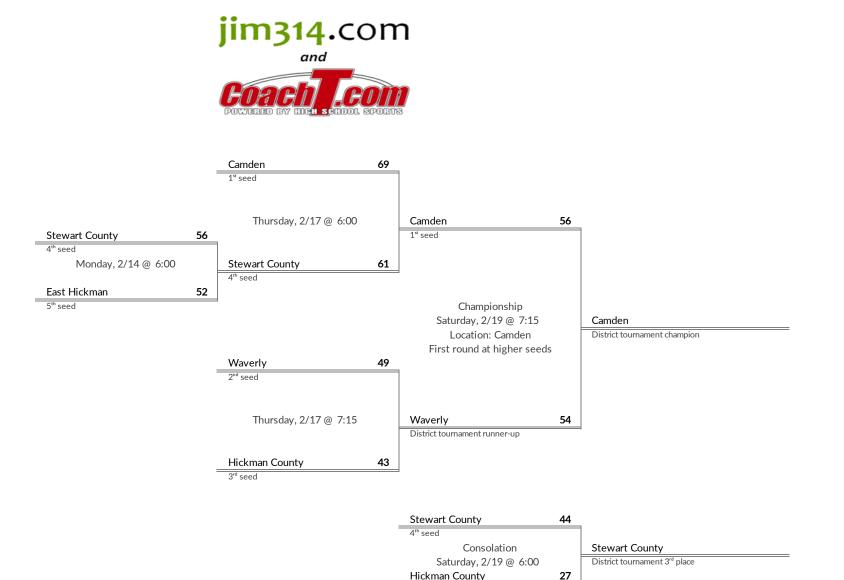

# **District 10AA Boys Basketball Brackets**

brought to you by:

- 1. Summertown
- 2. Loretto
- 3. Giles County
- 4. Lewis County

- 1 Camden
- 2 Waverly
- 3 Hickman County
- 4 Stewart County
- 5 East Hickman

# **District 11AA Boys Basketball Brackets**

brought to you by:

District tournament 4<sup>th</sup> place

- 1. Camden
- 2. Waverly
- 3. Stewart County

<sup>4.</sup> Hickman County

- 1 Westview
- 2 Milan
- 3 Gibson County
- 4 Union City
- 5 Huntingdon