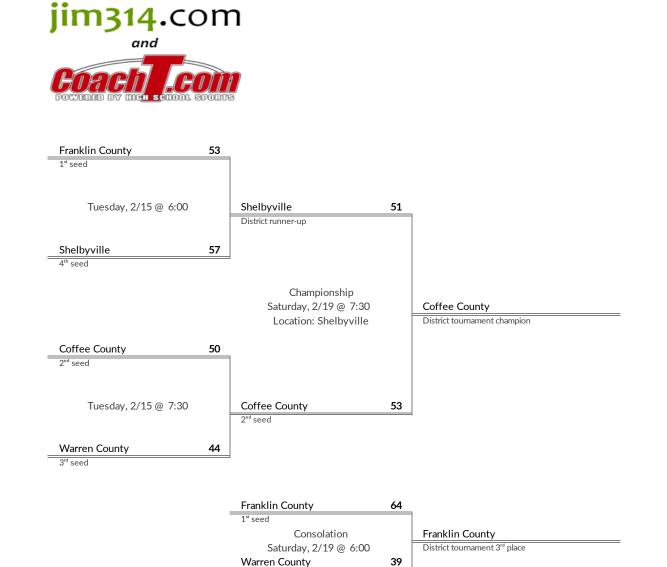

### **District 5AAAA Boys Basketball Brackets**

brought to you by:

jim314.com

- 1 Franklin County
- 2 Coffee County
- 3 Warren County
- 4 Shelbyville

## **District 6AAAA Boys Basketball Brackets**

brought to you by:

District tournament 4<sup>th</sup> place

- 1. Coffee County
- 2. Shelbyville
- 3. Franklin County
- 4. Warren County

- 1 Blackman
- 2 Oakland
- 3 Siegel
- 4 Riverdale
- 5 Rockvale