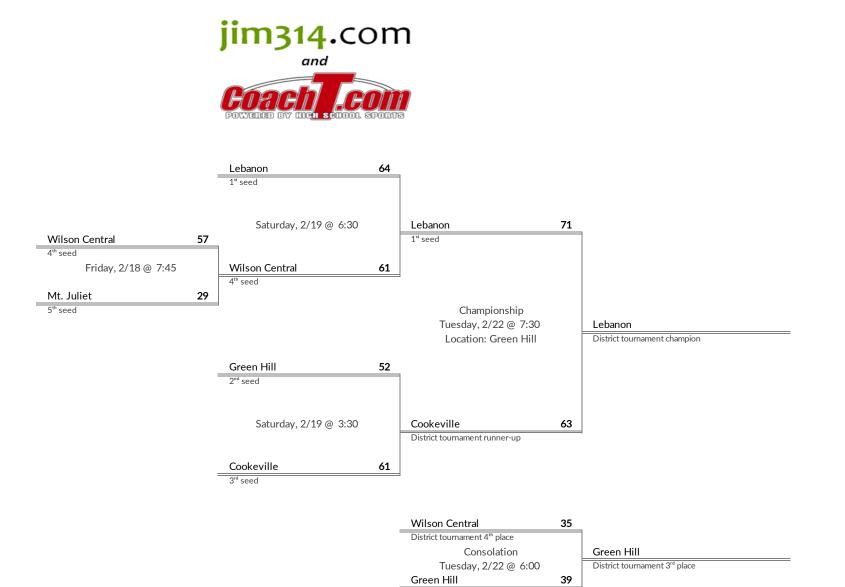

## **District 9AAAA Boys Basketball Brackets**

brought to you by:

2<sup>nd</sup> seed

- 1. Lebanon
- 2. Cookeville
- 3. Green Hill
- 4. Wilson Central

- 1 Beech
- 2 Gallatin
- 3 Hunters Lane
- 4 Hendersonville
- 5 Station Camp
- 6 McGavock

# **District 10AAAA Boys Basketball Brackets**

brought to you by:

**Tournament Results** 

3. Hendersonville

4. Hunters Lane

1. Beech

2. Gallatin

- 1 Franklin
- 2 Centennial
- 3 Hillsboro
- 4 Brentwood
- 5 John Overton