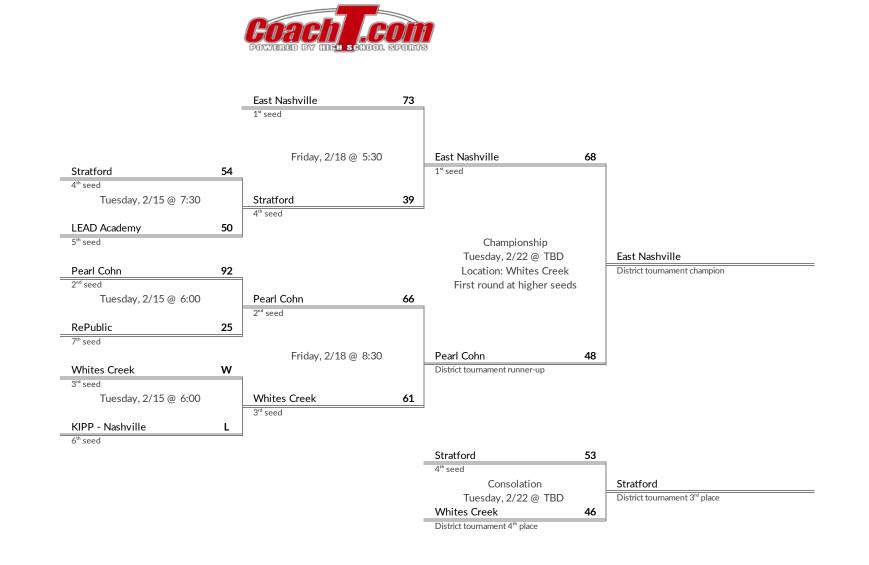

Forrest

75

- 1 East Nashville
- 2 Pearl Cohn
- 3 Whites Creek
- 4 Stratford
- 5 LEAD Academy
- 6 KIPP Nashville
- 7 RePublic

# **District 8AA Boys Basketball Brackets**

brought to you by:

and

314.com

- 1. East Nashville
- 2. Pearl Cohn
- 3. Stratford

<sup>4.</sup> Whites Creek

- 1 Fairview
- 2 Harpeth
- 3 Cheatham County
- 4 White House Heritage
- 5 Sycamore