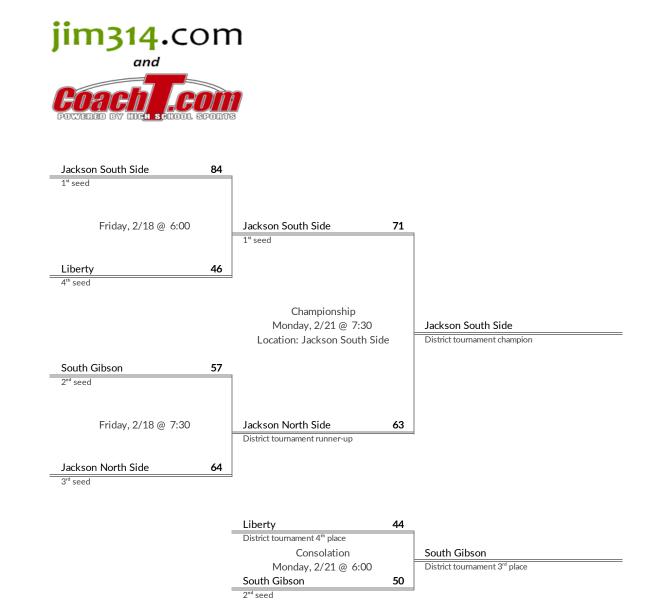

McNairy Central

49

District tournament 3rd place

- 1 Jackson South Side
- 2 South Gibson

3 Jackson North Side

4 Liberty

### **District 12AAA Boys Basketball Brackets**

brought to you by:

- 1. Jackson South Side
- 2. Jackson North Side
- 3. South Gibson
- 4. Liberty

1 Obion County

2 Dyersburg

3 Dyer County

4 Crockett County