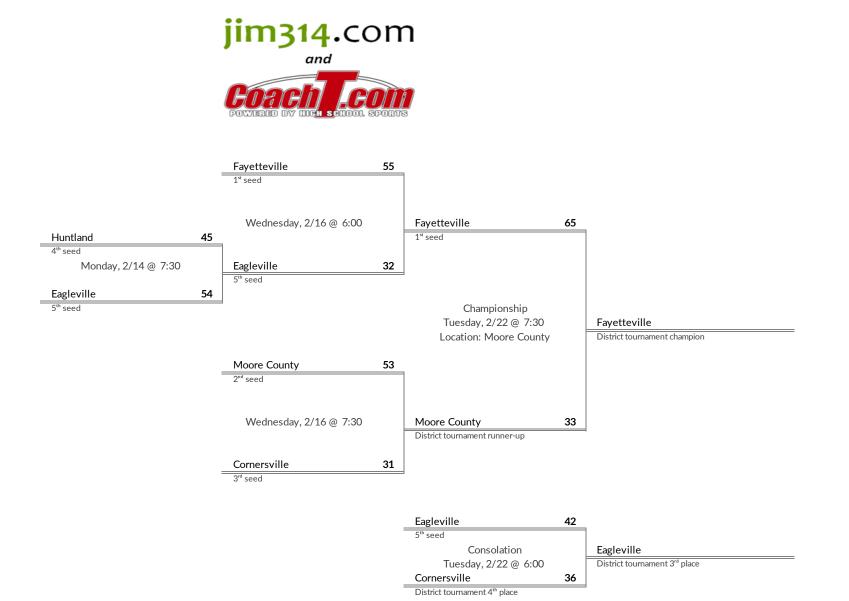

# **District 8A Boys Basketball Brackets**

brought to you by:

**Tournament Results** 

East Robertson

2. Trousdale County

3. Jo Byrns

4. Knowledge Academies

- 1 Fayetteville
- 2 Moore County
- 3 Cornersville
- 4 Huntland
- 5 Eagleville

# **District 9A Boys Basketball Brackets**

brought to you by:

- Tournament Results
- Fayetteville
   Moore County
- 3. Eagleville
- 4. Cornersville

- 1 Santa Fe
- 2 Richland
- 3 Wayne County
- 4 Collinwood
- 5 Culleoka
- 6 Hampshire