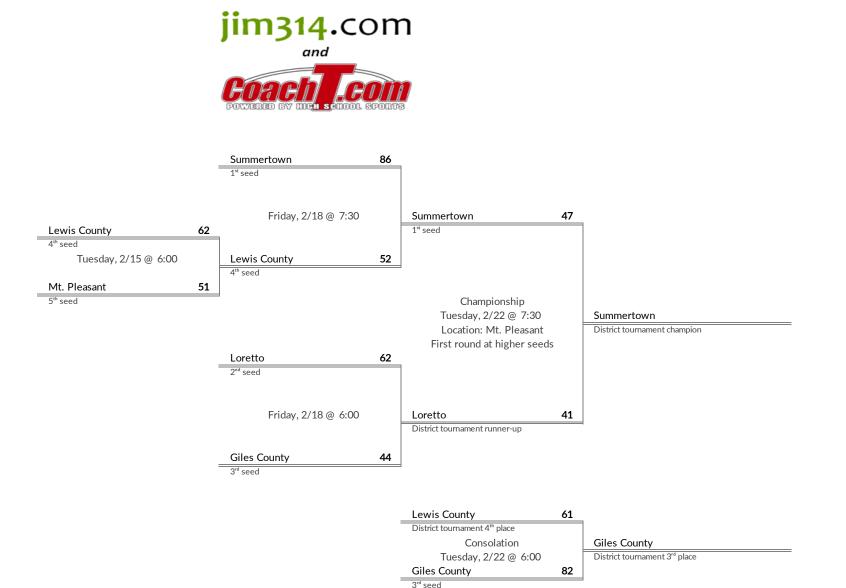

# **District 9AA Boys Basketball Brackets**

brought to you by:

- 1. Fairview
- 2. Cheatham County
- 3. Harpeth
- 4. White House Heritage

- 1 Summertown
- 2 Loretto
- 3 Giles County
- 4 Lewis County
- 5 Mt. Pleasant

# **District 10AA Boys Basketball Brackets**

brought to you by:

- 1. Summertown
- 2. Loretto
- 3. Giles County
- 4. Lewis County

- 1 Camden
- 2 Waverly
- 3 Hickman County
- 4 Stewart County
- 5 East Hickman