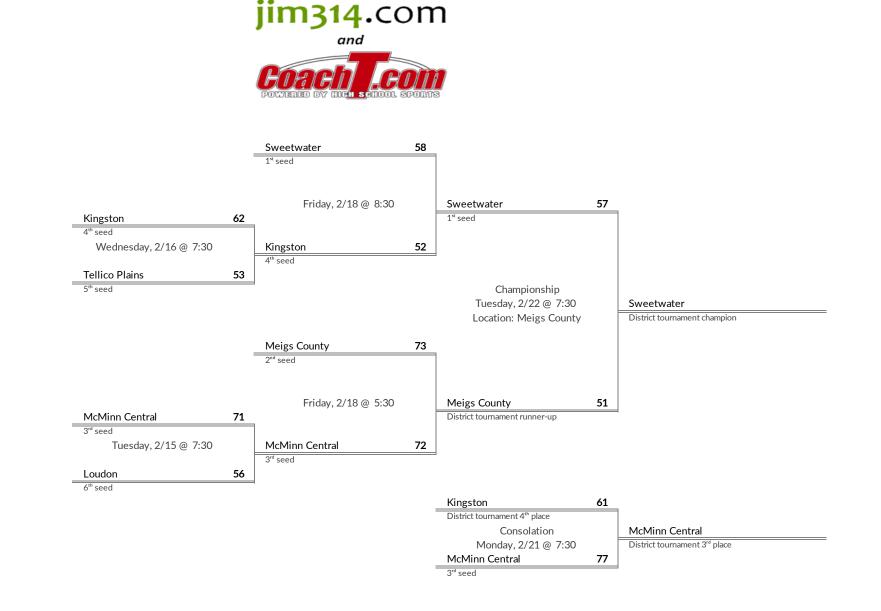

# **District 3AA Boys Basketball Brackets**

brought to you by:

**Tournament Results** 

2. Meigs County

3. McMinn Central

1. Sweetwater

4. Kingston

- 1 Tyner Academy
- 2 Brainerd
- 3 CSAS
- 4 Polk County
- 5 Marion County