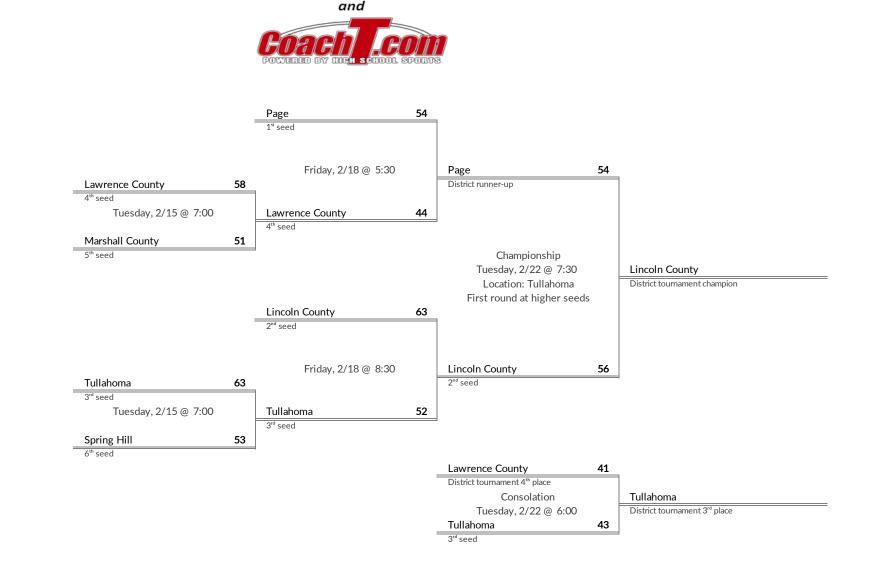

### **District 7AAA Boys Basketball Brackets**

brought to you by:

JIM314.com

Livingston Academy
 Cumberland County

**Tournament Results** 

White County
 Stone Memorial

- 1 Page
- 2 Lincoln County
- 3 Tullahoma
- 4 Lawrence County
- 5 Marshall County
- 6 Spring Hill

## **District 8AAA Boys Basketball Brackets**

brought to you by:

**jim314.**com

- 1. Lincoln County
- 2. Page
- 3. Tullahoma

<sup>4.</sup> Lawrence County

- 1 Greenbrier
- 2 Creek Wood
- 3 Portland
- 4 White House
- 5 Montgomery Central