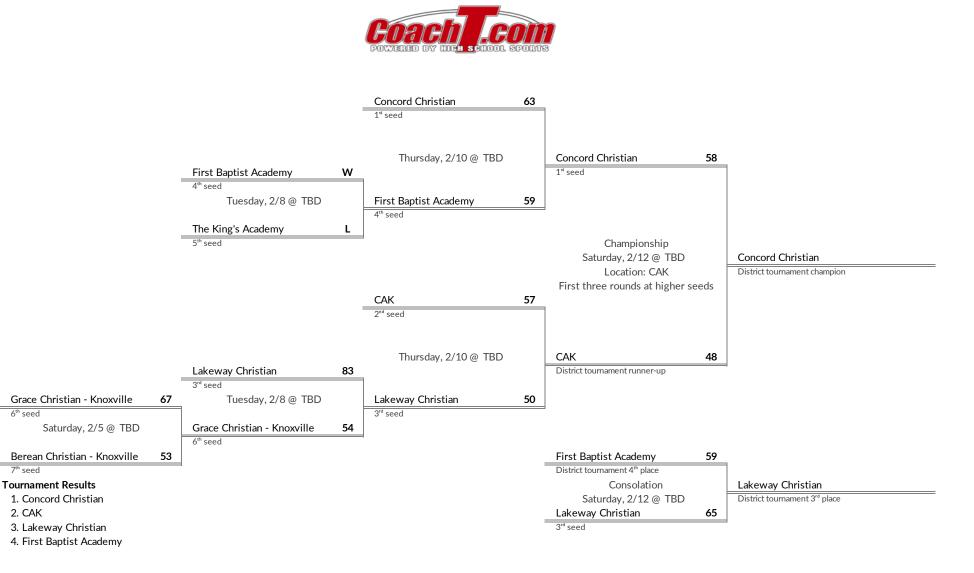

### **District Results (District 1)**

- 1 Concord Christian
- 2 CAK
- 3 Lakeway Christian
- 4 First Baptist Academy

### **District Results (District 2)**

- 1 Notre Dame
- 2 Boyd Buchanan
- 3 Silverdale Academy
- 4 Grace Baptist Chattanooga

- 1. CAK
- 2. Concord Christian
- 3. Notre Dame
- 4. Lakeway Christian