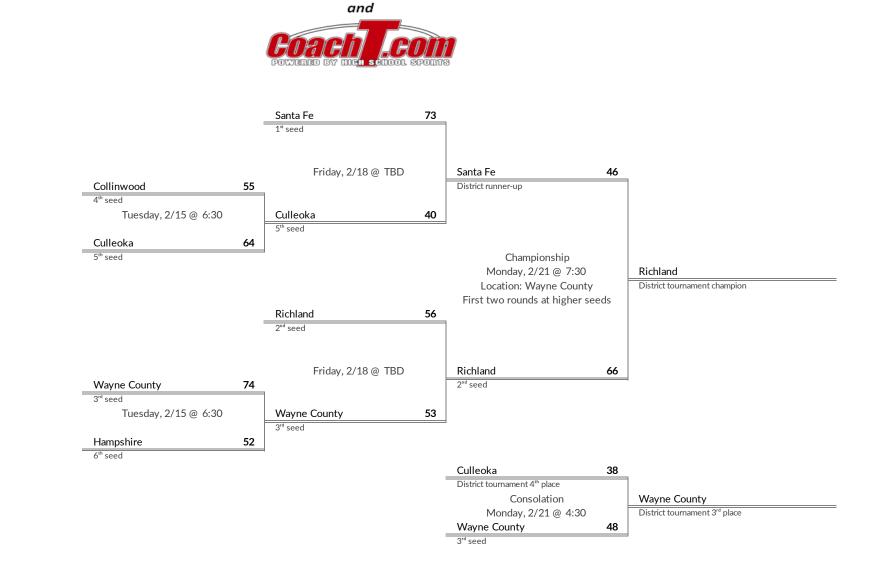

# **District 10A Boys Basketball Brackets**

brought to you by:

jim314.com

**Tournament Results** 

3. Wayne County

1. Richland

2. Santa Fe

4. Culleoka