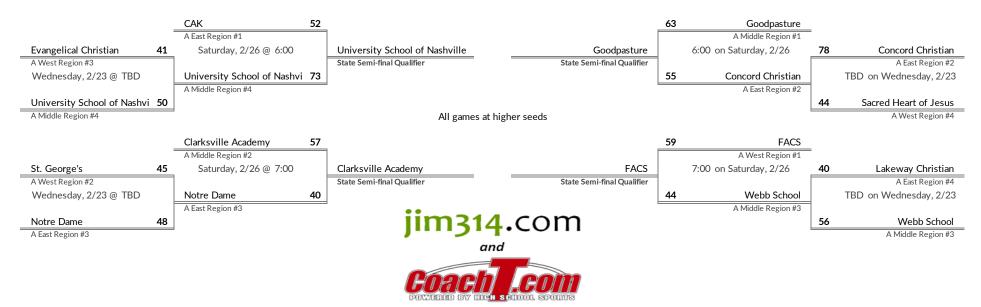

### **District Results (District 1)**

- 1 Concord Christian
- 2 CAK
- 3 Lakeway Christian
- 4 First Baptist Academy

### **District Results (District 2)**

- 1 Notre Dame
- 2 Boyd Buchanan
- 3 Silverdale Academy
- 4 Grace Baptist Chattanooga

- 1. CAK
- 2. Concord Christian
- 3. Notre Dame
- 4. Lakeway Christian

### **District Results (District 3)**

- 1 University School of Nashville
- 2 Webb School
- 3 Providence Christian
- 4 Columbia Academy

### **District Results (District 4)**

- 1 Clarksville Academy
- 2 Goodpasture
- 3 Friendship Christian
- 4 Nashville Christian