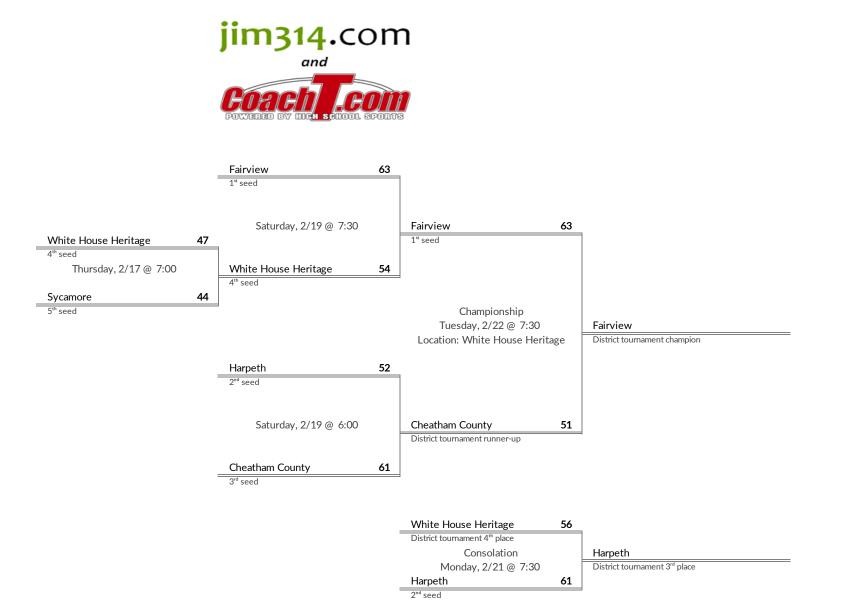

# **District 8AA Boys Basketball Brackets**

brought to you by:

and

314.com

- 1. East Nashville
- 2. Pearl Cohn
- 3. Stratford

<sup>4.</sup> Whites Creek

- 1 Fairview
- 2 Harpeth
- 3 Cheatham County
- 4 White House Heritage
- 5 Sycamore

# **District 9AA Boys Basketball Brackets**

brought to you by:

- 1. Fairview
- 2. Cheatham County
- 3. Harpeth
- 4. White House Heritage

- 1 Summertown
- 2 Loretto
- 3 Giles County
- 4 Lewis County
- 5 Mt. Pleasant