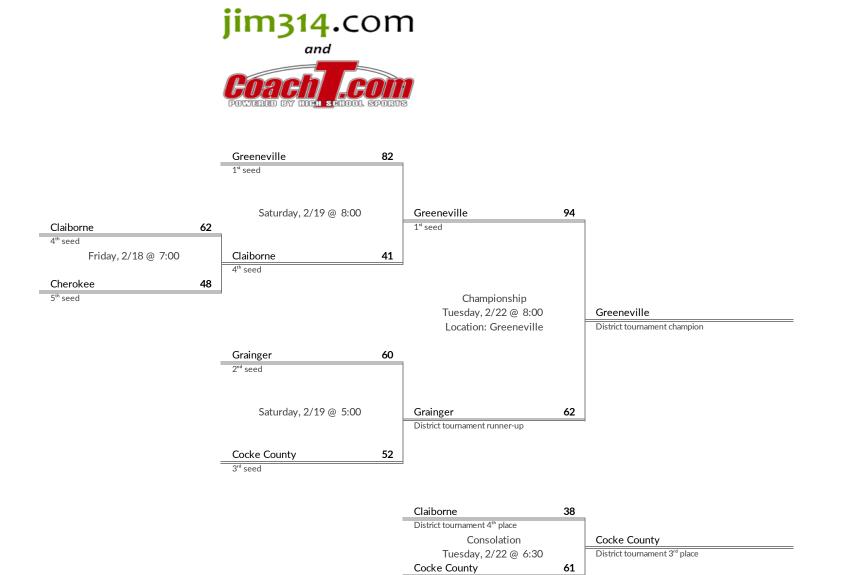

# **District 1AAA Boys Basketball Brackets**

brought to you by:

Unicoi County
 Elizabethton

- 3. Volunteer
- 4. Sullivan East

- 1 Greeneville
- 2 Grainger
- 3 Cocke County
- 4 Claiborne
- 5 Cherokee

# **District 2AAA Boys Basketball Brackets**

brought to you by:

3<sup>rd</sup> seed

- 1. Greeneville
- 2. Grainger
- 3. Cocke County
- 4. Claiborne

- 1 Carter
- 2 Northview Academy
- 3 Gibbs
- 4 Seymour