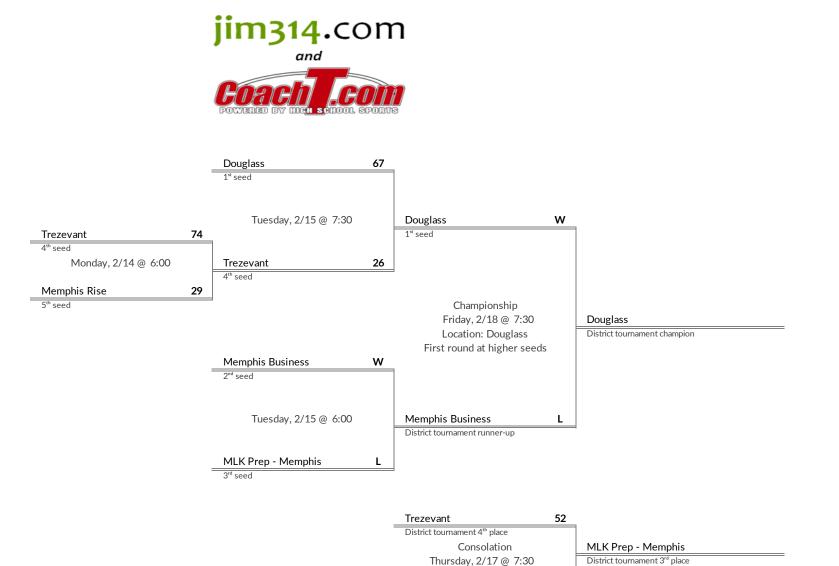

# **District 14AA Boys Basketball Brackets**

brought to you by:

MLK Prep - Memphis

3<sup>rd</sup> seed

### **Tournament Results**

- 1. Douglass
- 2. Memphis Business
- 3. MLK Prep Memphis
- 4. Trezevant

55

1 Mitchell

2 KIPP - Memphis

3 Manassas

4 Freedom Prep

5