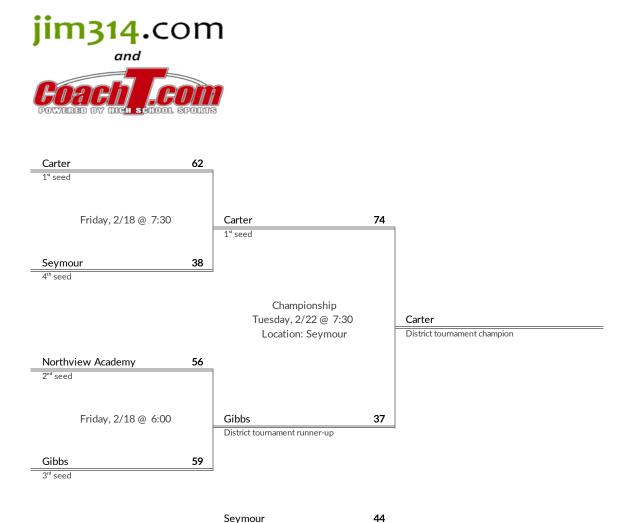

# **District 2AAA Boys Basketball Brackets**

brought to you by:

3<sup>rd</sup> seed

- 1. Greeneville
- 2. Grainger
- 3. Cocke County
- 4. Claiborne

- 1 Carter
- 2 Northview Academy
- 3 Gibbs
- 4 Seymour

# **District 3AAA Boys Basketball Brackets**

brought to you by:

4. Seymour

1. Carter

2. Gibbs

1 Clinton

2 Scott

3 Knoxville Halls