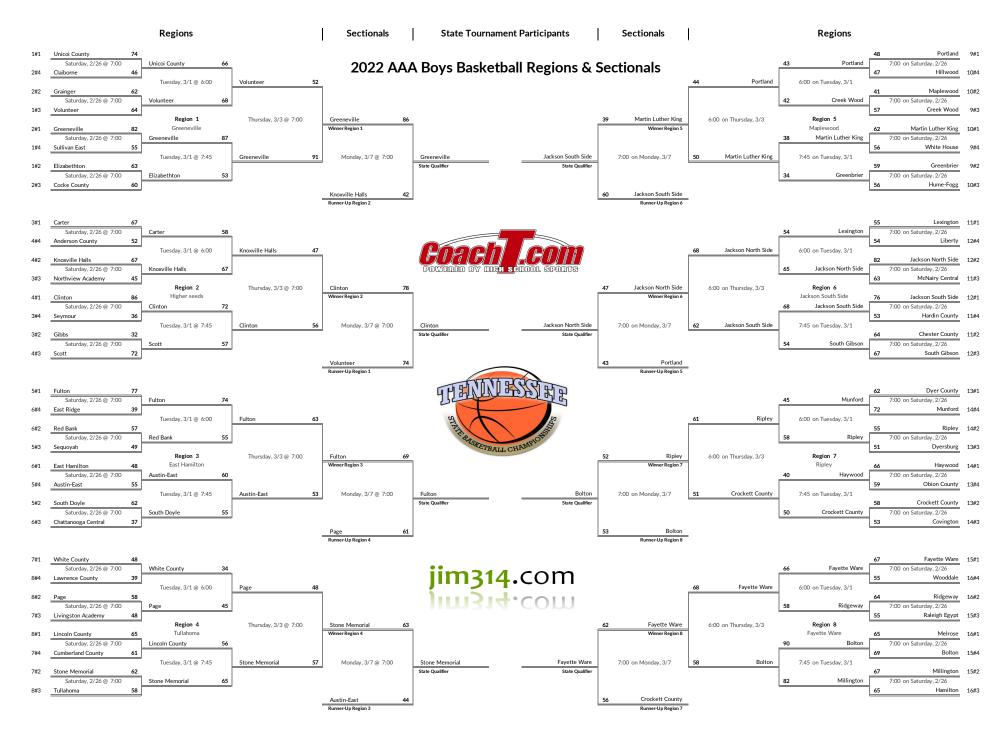

# **District 1AAA Boys Basketball Brackets**

brought to you by:

Unicoi County
 Elizabethton

- 3. Volunteer
- 4. Sullivan East

- 1 Greeneville
- 2 Grainger
- 3 Cocke County
- 4 Claiborne
- 5 Cherokee

# **District 2AAA Boys Basketball Brackets**

brought to you by:

3<sup>rd</sup> seed

- 1. Greeneville
- 2. Grainger
- 3. Cocke County
- 4. Claiborne

- 1 Carter
- 2 Northview Academy
- 3 Gibbs
- 4 Seymour

# **District 3AAA Boys Basketball Brackets**

brought to you by:

4. Seymour

1. Carter

2. Gibbs

1 Clinton

2 Scott

3 Knoxville Halls

4 Anderson County

# **District 4AAA Boys Basketball Brackets**

brought to you by:

### **Tournament Results**

1. Clinton 2. Knoxville Halls

3. Scott

4. Anderson County

- 1 Fulton
- 2 Sequoyah
- 3 South Doyle
- , 4 Austin-East
- 5 Lenoir City

### **District 5AAA Boys Basketball Brackets**

brought to you by:

Sequoyah

2<sup>nd</sup> seed

### **Tournament Results**

- 1. Fulton
- 2. South Doyle
- 3. Sequoyah
- 4. Austin-East

79

- 1 Red Bank
- 2 East Hamilton
- 3 East Ridge
- 4 Soddy Daisy
- 5 Chattanooga Central
- 6 Signal Mountain
- 7 Hixson

### **District 6AAA Boys Basketball Brackets**

brought to you by:

and

314.com

- 1 Stone Memorial
- 2 White County
- 3 Cumberland County
- 4 Upperman
- 5 Livingston Academy
- 6 DeKalb County
- 7 Macon County

### **District 7AAA Boys Basketball Brackets**

brought to you by:

JIM314.com

Livingston Academy
 Cumberland County

**Tournament Results** 

White County
 Stone Memorial

- 1 Page
- 2 Lincoln County
- 3 Tullahoma
- 4 Lawrence County
- 5 Marshall County
- 6 Spring Hill

## **District 8AAA Boys Basketball Brackets**

brought to you by:

**jim314.**com

- 1. Lincoln County
- 2. Page
- 3. Tullahoma

<sup>4.</sup> Lawrence County

- 1 Greenbrier
- 2 Creek Wood
- 3 Portland
- 4 White House
- 5 Montgomery Central

### **District 9AAA Boys Basketball Brackets**

brought to you by:

2<sup>nd</sup> seed

- 1. Portland
- 2. Greenbrier
- 3. Creek Wood
- 4. White House

- 1 Martin Luther King
- 2 Maplewood
- 3 Murfreesboro Central Magnet
- 4 Hillwood
- 5 Glencliff
- 6 Hume-Fogg
- 7 Valor Collegiate

## **District 10AAA Boys Basketball Brackets**

brought to you by:

jim314.com

- 2. Maplewood
- 3. Hume-Fogg
- 4. Hillwood

- 1 Lexington
- 2 McNairy Central
- 3 Chester County
- 4 Hardin County

### **District 11AAA Boys Basketball Brackets**

brought to you by:

Consolation

Tuesday, 2/22 @ 6:00

McNairy Central

2<sup>nd</sup> seed

- 1. Lexington
- 2. Chester County
- 3. McNairy Central
- 4. Hardin County

McNairy Central

49

District tournament 3rd place

- 1 Jackson South Side
- 2 South Gibson

3 Jackson North Side

4 Liberty

### **District 12AAA Boys Basketball Brackets**

brought to you by:

- 1. Jackson South Side
- 2. Jackson North Side
- 3. South Gibson
- 4. Liberty

1 Obion County

2 Dyersburg

3 Dyer County

4 Crockett County

### **District 13AAA Boys Basketball Brackets**

brought to you by:

| Obion County                              | 53 | _                                         |
|-------------------------------------------|----|-------------------------------------------|
| District tournament 4 <sup>th</sup> place |    |                                           |
| Consolation                               |    | Dyersburg                                 |
| Tuesday, 2/22 @ 6:00                      |    | District tournament 3 <sup>rd</sup> place |
| Dyersburg                                 | 57 |                                           |
| 2 <sup>nd</sup> seed                      |    | 1                                         |

- 1. Dyer County
- 2. Crockett County
- 3. Dyersburg
- 4. Obion County

- 1 Haywood
- 2 Ripley
- 3 Munford
- 4 Covington
- 5 Brighton

### **District 14AAA Boys Basketball Brackets**

brought to you by:

2. Ripley 3. Covington

1. Haywood

**Tournament Results** 

4. Munford

- 1 Fayette Ware
- 2 Millington
- 3 Raleigh Egypt
- 4 Bolton
- 5 Craigmont

## **District 15AAA Boys Basketball Brackets**

brought to you by:

- 1. Fayette Ware
- 2. Millington
- 3. Raleigh Egypt
- 4. Bolton

### **District 16AAA Boys Basketball Brackets**

brought to you by:

- 1. Melrose
- 2. Ridgeway
- 3. Hamilton
- 4. Wooddale

- 1 Dobyns-Bennett
- 2 Science Hill
- 3 Daniel Boone
- 4 West Ridge
- 5 David Crockett