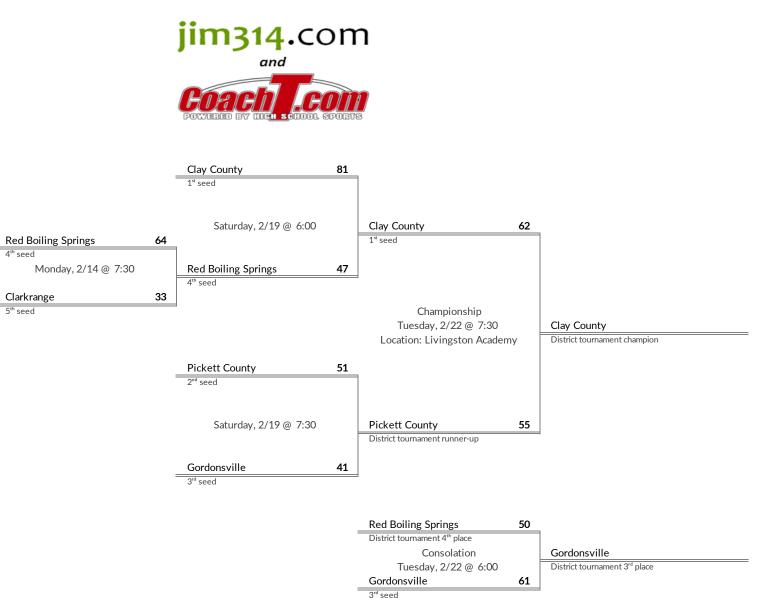

# **District 7A Boys Basketball Brackets**

brought to you by:

- 1. Clay County
- 2. Pickett County
- 3. Gordonsville
- 4. Red Boiling Springs

- 1 East Robertson
- 2 Jo Byrns
- 3 Trousdale County
- 4 Knowledge Academies
- 5 Merrol Hyde
- 6 Stem Academy