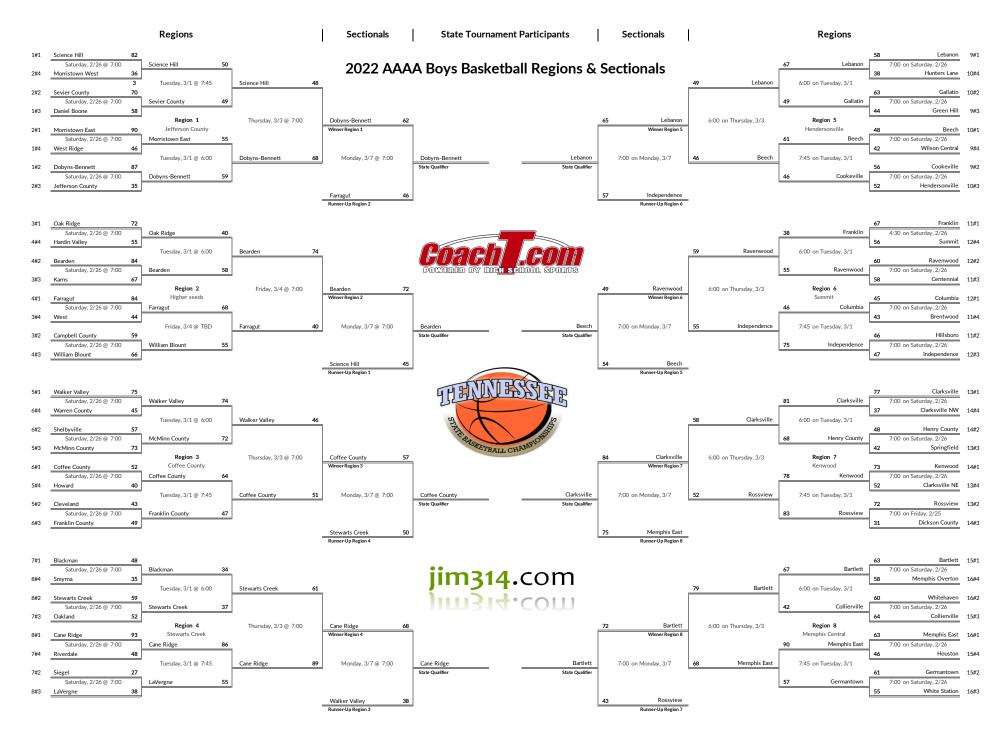

### **District 1AAAA Boys Basketball Brackets**

brought to you by:

- 1. Science Hill
- 2. Dobyns-Bennett
- 3. Daniel Boone
- 4. West Ridge

- 1 Morristown East
- 2 Sevier County
- 3 Morristown West
- 4 Jefferson County

## **District 2AAAA Boys Basketball Brackets**

brought to you by:

Morristown West

District tournament 4<sup>th</sup> place

### **Tournament Results**

- 1. Morristown East
- 2. Sevier County
- 3. Jefferson County
- 4. Morristown West

55

- 1 Oak Ridge
- 2 Campbell County
- 3 Karns
- 4 Powell
- 5 West
- 6 Knox Central

## **District 3AAAA Boys Basketball Brackets**

brought to you by:

**Tournament Results** 

2. Campbell County

1. Oak Ridge

3. Karns

4. West

- 1 Farragut
- 2 Bearden
- 3 Hardin Valley
- 4 William Blount
- 5 Maryville
- 6 Heritage

## **District 4AAAA Boys Basketball Brackets**

brought to you by:

**Tournament Results** 

3. William Blount

4. Hardin Valley

1. Farragut 2. Bearden

- 1 McMinn County
- 2 Howard
- 3 Cleveland
- 4 Walker Valley
- 5 Bradley Central
- 6 Ooltewah
- 7 Rhea County

### **District 5AAAA Boys Basketball Brackets**

brought to you by:

jim314.com

- 1 Franklin County
- 2 Coffee County
- 3 Warren County
- 4 Shelbyville

## **District 6AAAA Boys Basketball Brackets**

brought to you by:

District tournament 4<sup>th</sup> place

- 1. Coffee County
- 2. Shelbyville
- 3. Franklin County
- 4. Warren County

- 1 Blackman
- 2 Oakland
- 3 Siegel
- 4 Riverdale
- 5 Rockvale

### **District 7AAAA Boys Basketball Brackets**

brought to you by:

2<sup>nd</sup> seed

- 1. Blackman
- 2. Siegel
- 3. Oakland
- 4. Riverdale

- 1 Cane Ridge
- 2 Stewarts Creek
- 3 LaVergne
- 4 Smyrna
- 5 Antioch

### **District 8AAAA Boys Basketball Brackets**

brought to you by:

- Cane Ridge
   Stewarts Creek
- Z. Stewarts Cree
- 3. LaVergne
- 4. Smyrna

- 1 Lebanon
- 2 Green Hill
- 3 Cookeville
- 4 Wilson Central
- 5 Mt. Juliet

## **District 9AAAA Boys Basketball Brackets**

brought to you by:

2<sup>nd</sup> seed

- 1. Lebanon
- 2. Cookeville
- 3. Green Hill
- 4. Wilson Central

- 1 Beech
- 2 Gallatin
- 3 Hunters Lane
- 4 Hendersonville
- 5 Station Camp
- 6 McGavock

# **District 10AAAA Boys Basketball Brackets**

brought to you by:

**Tournament Results** 

3. Hendersonville

4. Hunters Lane

1. Beech

2. Gallatin

- 1 Franklin
- 2 Centennial
- 3 Hillsboro
- 4 Brentwood
- 5 John Overton

### **District 11AAAA Boys Basketball Brackets**

brought to you by:

Saturday, 2/19 @ 4:30

Centennial

2<sup>nd</sup> seed

#### **Tournament Results**

- 1. Franklin
- 2. Hillsboro
- 3. Centennial
- 4. Brentwood

District tournament 3<sup>rd</sup> place

43

- 1 Columbia
- 2 Independence
- 3 Ravenwood
- 4 Summit
- 5 Nolensville

## **District 12AAAA Boys Basketball Brackets**

brought to you by:

- 1. Columbia
- 2. Ravenwood
- 3. Independence
- 4. Summit

- 1 Clarksville
- 2 Rossview
- 3 Clarksville NE
- 4 West Creek
- 5 Springfield

# **District 13AAAA Boys Basketball Brackets**

brought to you by:

- 1. Clarksville
- 2. Rossview
- 3. Springfield
- 4. Clarksville NE

- 1 Henry County
- 2 Kenwood
- 3 Clarksville NW
- 4 Dickson County

### **District 14AAAA Boys Basketball Brackets**

brought to you by:

Clarksville NW

District tournament 4<sup>th</sup> place

### **Tournament Results**

- 1. Kenwood
- 2. Henry County
- 3. Dickson County
- 4. Clarksville NW

49

- 1 Bartlett
- 2 Germantown
- 3 Southwind
- 4 Collierville
- 5 Cordova
- 6 Houston
- 7 Arlington

### **District 15AAAA Boys Basketball Brackets**

brought to you by:

jim314.com

and

- 1 Memphis East
- 2 Whitehaven
- 3 Memphis Overton
- 4 White Station
- 5 Memphis Central
- 6 Kingsbury

## **District 16AAAA Boys Basketball Brackets**

brought to you by:

**Tournament Results** 

Memphis East
 Whitehaven

White Station
 Memphis Overton

- 1 Concord Christian
- 2 CAK
- 3 Lakeway Christian
- 4 First Baptist Academy
- 5 The King's Academy
- 6 Grace Christian Knoxville
- 7 Berean Christian Knoxville