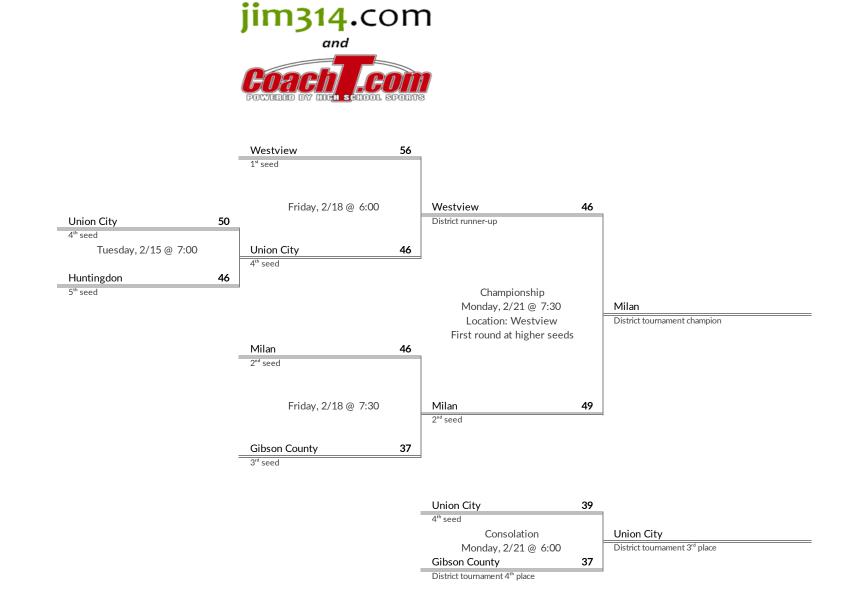

# **District 11AA Boys Basketball Brackets**

brought to you by:

District tournament 4<sup>th</sup> place

- 1. Camden
- 2. Waverly
- 3. Stewart County

<sup>4.</sup> Hickman County

- 1 Westview
- 2 Milan
- 3 Gibson County
- 4 Union City
- 5 Huntingdon

# **District 12AA Boys Basketball Brackets**

brought to you by:

Tournament Results 1. Milan

- 2. Westview
- 3. Union City

<sup>4.</sup> Gibson County

- 1 Bolivar Central
- 2 Scotts Hill
- 3 Madison Academic Magnet
- 4 Decatur County Riverside
- 5 Adamsville