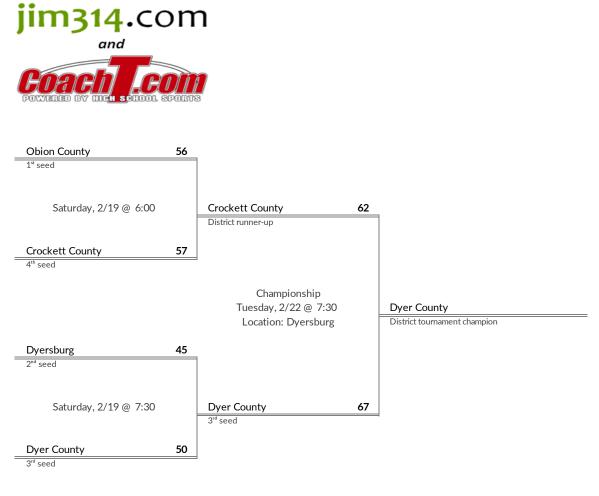

### **District 12AAA Boys Basketball Brackets**

brought to you by:

- 1. Jackson South Side
- 2. Jackson North Side
- 3. South Gibson
- 4. Liberty

1 Obion County

2 Dyersburg

3 Dyer County

4 Crockett County

### **District 13AAA Boys Basketball Brackets**

brought to you by:

| Obion County                              | 53 | _                                         |
|-------------------------------------------|----|-------------------------------------------|
| District tournament 4 <sup>th</sup> place |    |                                           |
| Consolation                               |    | Dyersburg                                 |
| Tuesday, 2/22 @ 6:00                      |    | District tournament 3 <sup>rd</sup> place |
| Dyersburg                                 | 57 |                                           |
| 2 <sup>nd</sup> seed                      |    | 1                                         |

- 1. Dyer County
- 2. Crockett County
- 3. Dyersburg
- 4. Obion County

- 1 Haywood
- 2 Ripley
- 3 Munford
- 4 Covington
- 5 Brighton