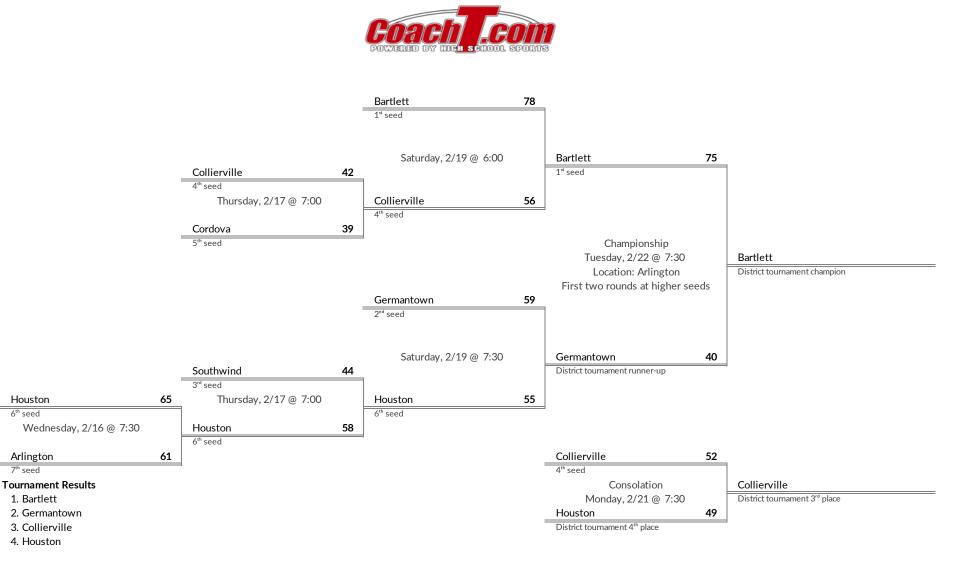

### **Tournament Results**

- 1. Kenwood
- 2. Henry County
- 3. Dickson County
- 4. Clarksville NW

49

- 1 Bartlett
- 2 Germantown
- 3 Southwind
- 4 Collierville
- 5 Cordova
- 6 Houston
- 7 Arlington