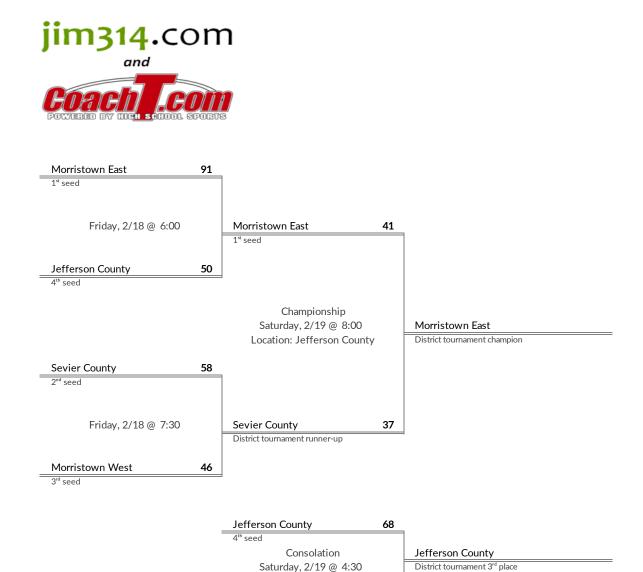

### **District 1AAAA Boys Basketball Brackets**

brought to you by:

- 1. Science Hill
- 2. Dobyns-Bennett
- 3. Daniel Boone
- 4. West Ridge

- 1 Morristown East
- 2 Sevier County
- 3 Morristown West
- 4 Jefferson County

## **District 2AAAA Boys Basketball Brackets**

brought to you by:

Morristown West

District tournament 4<sup>th</sup> place

### **Tournament Results**

- 1. Morristown East
- 2. Sevier County
- 3. Jefferson County
- 4. Morristown West

55

- 1 Oak Ridge
- 2 Campbell County
- 3 Karns
- 4 Powell
- 5 West
- 6 Knox Central