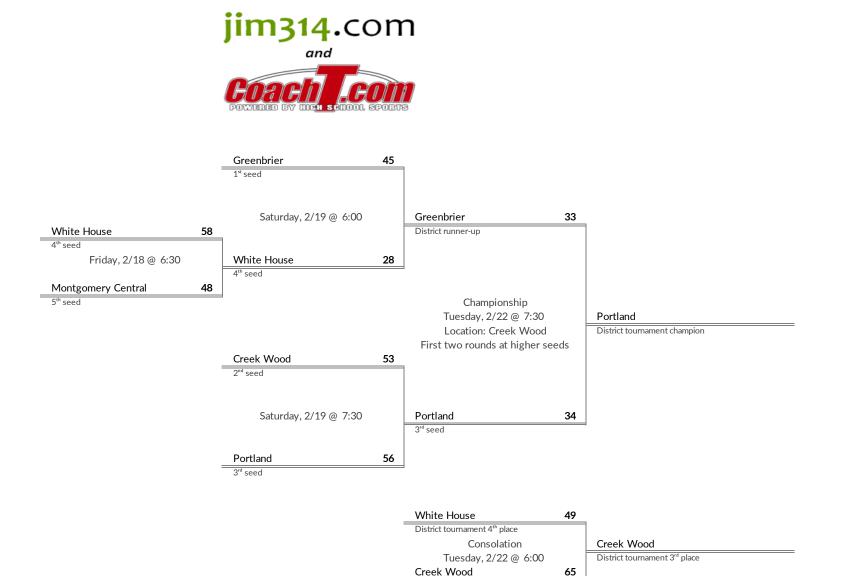

### **District 9AAA Boys Basketball Brackets**

brought to you by:

2<sup>nd</sup> seed

- 1. Portland
- 2. Greenbrier
- 3. Creek Wood
- 4. White House

- 1 Martin Luther King
- 2 Maplewood
- 3 Murfreesboro Central Magnet
- 4 Hillwood
- 5 Glencliff
- 6 Hume-Fogg
- 7 Valor Collegiate