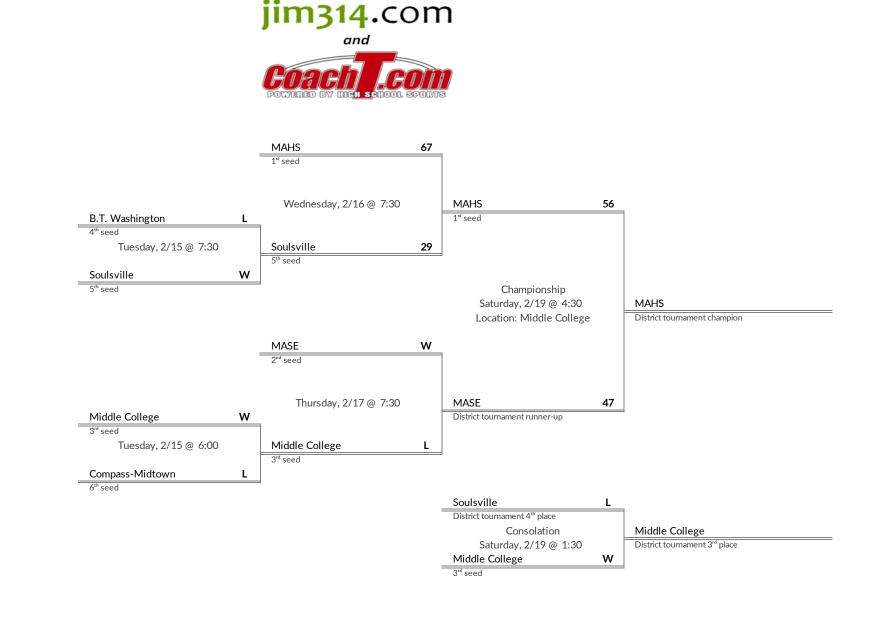

# **District 14A Boys Basketball Brackets**

brought to you by:

jim314.com

**Tournament Results** 

1. Middleton

4. Lake County

2. Peabody

- 1 MAHS
- 2 MASE
- 3 Middle College 4 B.T. Washington
- 4 D. I. Washing
- 5 Soulsville 6 Compass-Midtown

# **District 15A Boys Basketball Brackets**

brought to you by:

**Tournament Results** 

3. Middle College

1. MAHS

2. MASE

4. Soulsville

- 1 Bluff City
- 2 Westwood
- 3 City University