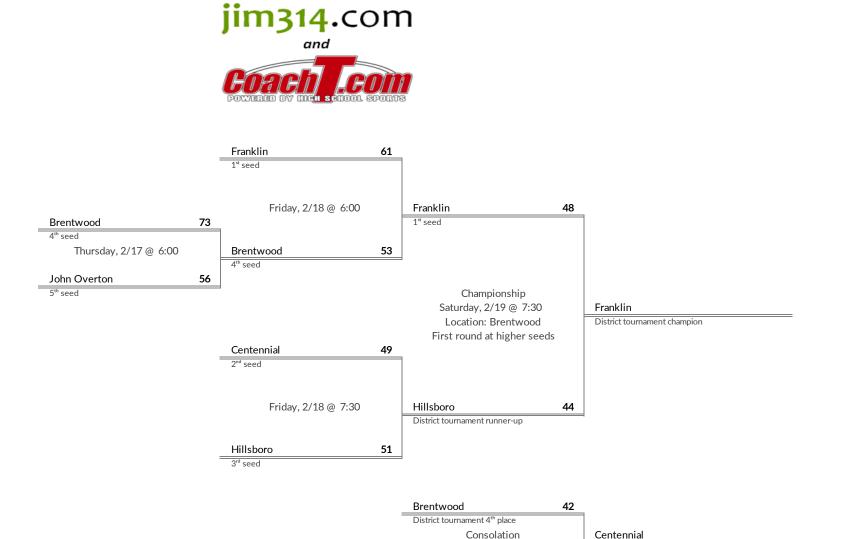

### **District 11AAAA Boys Basketball Brackets**

brought to you by:

Saturday, 2/19 @ 4:30

Centennial

2<sup>nd</sup> seed

#### **Tournament Results**

- 1. Franklin
- 2. Hillsboro
- 3. Centennial
- 4. Brentwood

District tournament 3<sup>rd</sup> place

43

- 1 Columbia
- 2 Independence
- 3 Ravenwood
- 4 Summit
- 5 Nolensville