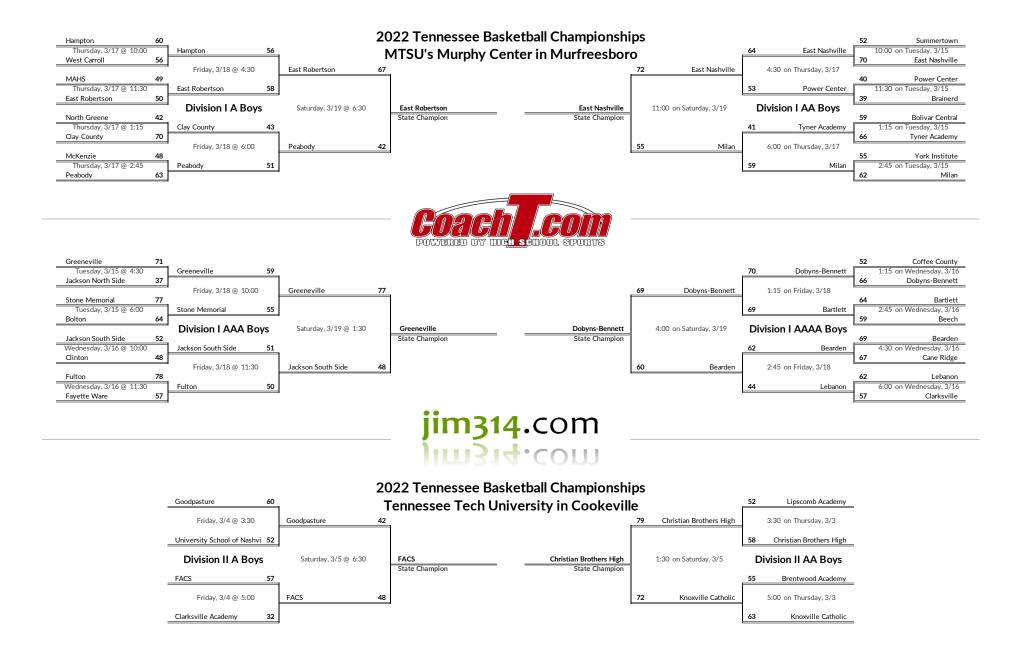

# jim314.com

| Hampton                |                      | 2                     | 022 Tennessee Ba    | sketball Championship            | )S                      |                        | Summertown              |
|------------------------|----------------------|-----------------------|---------------------|----------------------------------|-------------------------|------------------------|-------------------------|
| Thursday, 3/17 @ 10:00 | Hampton (45%)        |                       |                     |                                  |                         | Summertown (13%)       | 10:00 on Tuesday, 3/15  |
| West Carroll           | West Carroll (55%)   | Hampton (19%)         | вгаскетоюду         | National Bracket                 | Summertown (11%)        | East Nashville (87%)   | East Nashville          |
|                        | Friday, 3/18 @ 4:30  | West Carroll (13%)    |                     | n = 53                           | East Nashville (79%)    | 4:30 on Thursday, 3/17 |                         |
| MAHS                   |                      | MAHS (43%)            | Hampton (6%)        | Summertown (8%)                  | Power Center (0%)       |                        | Power Center            |
| Thursday, 3/17 @ 11:30 | MAHS (53%)           | East Robertson (25%)  | West Carroll (6%)   | East Nashville (74%)             | Brainerd (9%)           | Power Center (38%)     | 11:30 on Tuesday, 3/15  |
| East Robertson         | East Robertson (47%) | -                     | MAHS (17%)          | Power Center (0%)                |                         | Brainerd (62%)         | Brainerd                |
|                        | Division I A Boys    | Saturday, 3/19 @ 6:30 | East Robertson (8%) | Brainerd (2%)                    | 11:00 on Saturday, 3/19 | Division I AA Boys     |                         |
| North Greene           | -                    |                       | North Greene (2%)   | Bolivar Central (8%)             |                         | -                      | Bolivar Central         |
| Thursday, 3/17 @ 1:15  | North Greene (17%)   |                       | Clay County (47%)   | Tyner Academy (2%)               |                         | Bolivar Central (58%)  | 1:15 on Tuesday, 3/15   |
| Clay County            | Clay County (83%)    | North Greene (9%)     | McKenzie (8%)       | York Institute (4%)              | Bolivar Central (40%)   | Tyner Academy (42%)    | Tyner Academy           |
|                        | Friday, 3/18 @ 6:00  | Clay County (68%)     | Peabody (8%)        | Milan (4%)                       | Tyner Academy (19%)     | 6:00 on Thursday, 3/17 |                         |
| McKenzie               |                      | McKenzie (13%)        |                     |                                  | York Institute (30%)    |                        | York Institute          |
| Thursday, 3/17 @ 2:45  | McKenzie (43%)       | Peabody (9%)          |                     |                                  | Milan (11%)             | York Institute (66%)   | 2:45 on Tuesday, 3/15   |
| Peabody                | Peabody (57%)        |                       |                     |                                  | E                       | Milan (34%)            | Milan                   |
|                        |                      |                       |                     |                                  |                         |                        |                         |
|                        |                      |                       |                     |                                  |                         |                        |                         |
|                        |                      |                       |                     |                                  |                         |                        |                         |
|                        |                      |                       |                     |                                  |                         |                        |                         |
|                        |                      |                       |                     |                                  |                         |                        |                         |
|                        |                      |                       |                     |                                  |                         |                        |                         |
|                        |                      |                       | POWERED BY 11       | IG <mark>H S</mark> ÉHOOL SPORTS |                         |                        |                         |
|                        |                      |                       |                     |                                  |                         |                        |                         |
| Greeneville            |                      |                       |                     |                                  |                         | Coffee County (17%)    | Coffee County           |
| Tuesday, 3/15 @ 4.30   | Greeneville (79%)    |                       |                     |                                  |                         |                        | 1:15 on Wednesday, 3/16 |

| Tuesday, 3/15 @ 4:30    | Greeneville (79%)        |                          |                          |                     |                        | Coffee County (17%)  | 1:15 on Wednesday, 3/16 |
|-------------------------|--------------------------|--------------------------|--------------------------|---------------------|------------------------|----------------------|-------------------------|
| Jackson North Side      | Jackson North Side (21%) | Greeneville (70%)        |                          |                     | Coffee County (4%)     | Dobyns-Bennett (83%) | Dobyns-Bennett          |
|                         | Friday, 3/18 @ 10:00     | Jackson North Side (15%) | _                        |                     | Dobyns-Bennett (17%)   | 1:15 on Friday, 3/18 |                         |
| Stone Memorial          | _                        | Stone Memorial (4%)      | Greeneville (38%)        | Coffee County (0%)  | Bartlett (30%)         |                      | Bartlett                |
| Tuesday, 3/15 @ 6:00    | Stone Memorial (57%)     | Bolton (11%)             | Jackson North Side (4%)  | Dobyns-Bennett (9%) | Beech (49%)            | Bartlett (38%)       | 2:45 on Wednesday, 3/16 |
| Bolton                  | Bolton (43%)             |                          | Stone Memorial (2%)      | Bartlett (17%)      |                        | Beech (62%)          | Beech                   |
|                         | Division I AAA Boys      | Saturday, 3/19 @ 1:30    | Bolton (0%)              | Beech (32%)         | 4:00 on Saturday, 3/19 | Division I AAAA Boys |                         |
| Jackson South Side      |                          |                          | Jackson South Side (26%) | Bearden (4%)        |                        |                      | Bearden                 |
| Wednesday, 3/16 @ 10:00 | Jackson South Side (68%) |                          | Clinton (15%)            | Cane Ridge (23%)    |                        | Bearden (45%)        | 4:30 on Wednesday, 3/16 |
| Clinton                 | Clinton (32%)            | Jackson South Side (49%) | Fulton (11%)             | Lebanon (4%)        | Bearden (28%)          | Cane Ridge (55%)     | Cane Ridge              |
|                         | Friday, 3/18 @ 11:30     | Clinton (19%)            | Fayette Ware (4%)        | Clarksville (11%)   | Cane Ridge (42%)       | 2:45 on Friday, 3/18 |                         |
| Fulton                  | _                        | Fulton (25%)             | -                        |                     | Lebanon (8%)           |                      | Lebanon                 |
| Wednesday, 3/16 @ 11:30 | Fulton (72%)             | Fayette Ware (8%)        |                          |                     | Clarksville (23%)      | Lebanon (51%)        | 6:00 on Wednesday, 3/16 |
| Fayette Ware            | Fayette Ware (28%)       | 1                        |                          |                     |                        | Clarksville (49%)    | Clarksville             |
|                         | -                        |                          |                          |                     |                        |                      |                         |