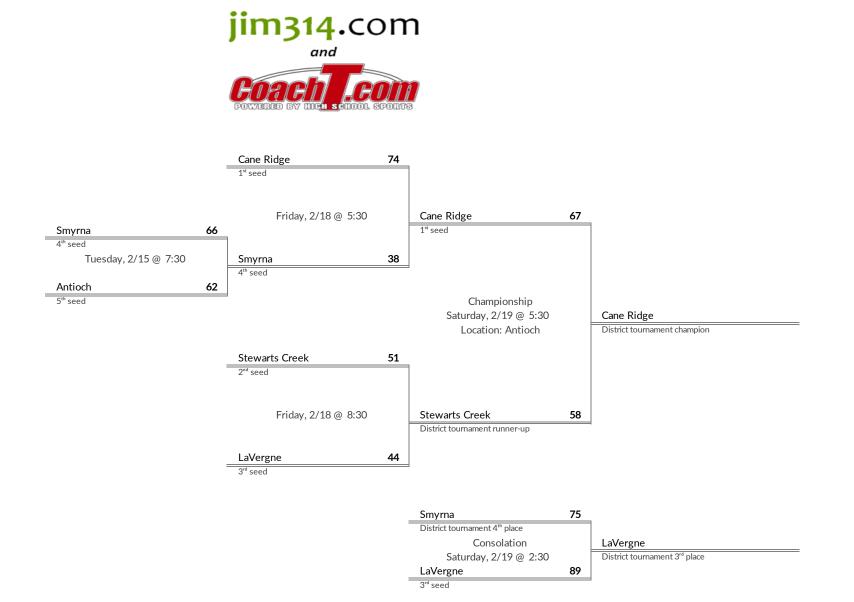

### **District 8AAAA Boys Basketball Brackets**

brought to you by:

- Cane Ridge
   Stewarts Creek
- Z. Stewarts Cree
- 3. LaVergne
- 4. Smyrna

- 1 Lebanon
- 2 Green Hill
- 3 Cookeville
- 4 Wilson Central
- 5 Mt. Juliet