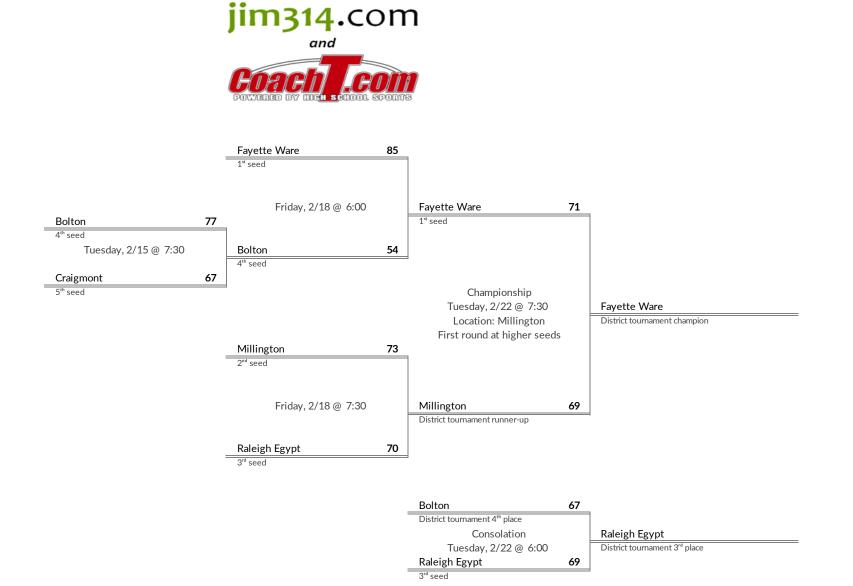

### **District 14AAA Boys Basketball Brackets**

brought to you by:

2. Ripley 3. Covington

1. Haywood

**Tournament Results** 

4. Munford

- 1 Fayette Ware
- 2 Millington
- 3 Raleigh Egypt
- 4 Bolton
- 5 Craigmont

## **District 15AAA Boys Basketball Brackets**

brought to you by:

- 1. Fayette Ware
- 2. Millington
- 3. Raleigh Egypt
- 4. Bolton