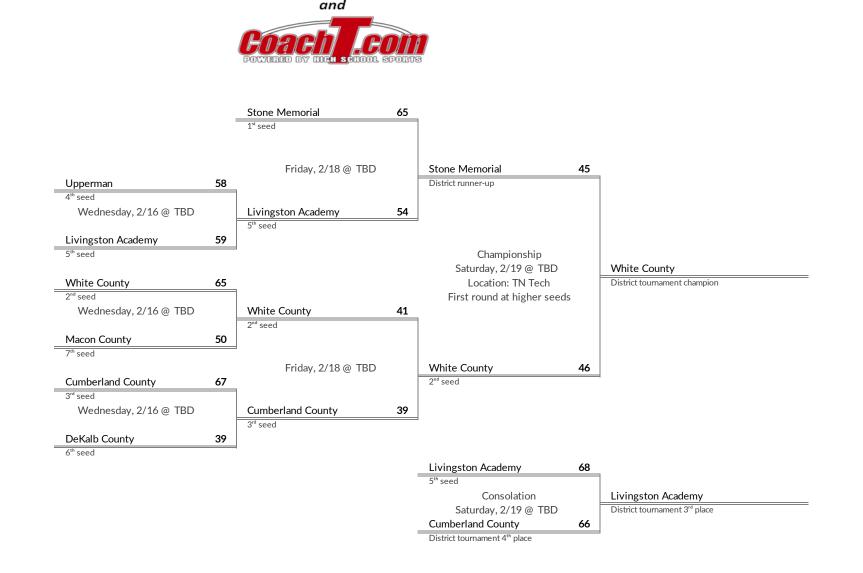

### **District 6AAA Boys Basketball Brackets**

brought to you by:

and

314.com

- 1 Stone Memorial
- 2 White County
- 3 Cumberland County
- 4 Upperman
- 5 Livingston Academy
- 6 DeKalb County
- 7 Macon County

### **District 7AAA Boys Basketball Brackets**

brought to you by:

JIM314.com

Livingston Academy
 Cumberland County

**Tournament Results** 

White County
 Stone Memorial

- 1 Page
- 2 Lincoln County
- 3 Tullahoma
- 4 Lawrence County
- 5 Marshall County
- 6 Spring Hill