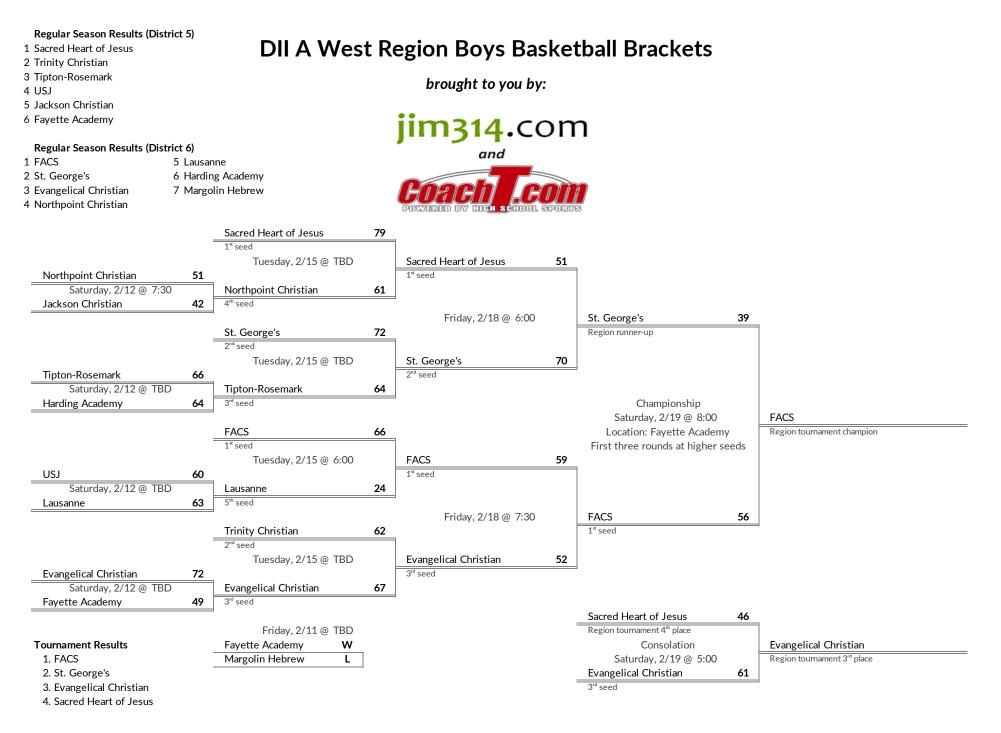

- 1 North Greene
- 2 Hampton
- 3 University High
- 4 Unaka
- 5 Cloudland

# **District 1A Boys Basketball Brackets**

brought to you by:

- 1. Hampton
- 2. North Greene
- 3. University High
- 4. Unaka

Jellico
 Hancock County
 Cosby
 Washburn