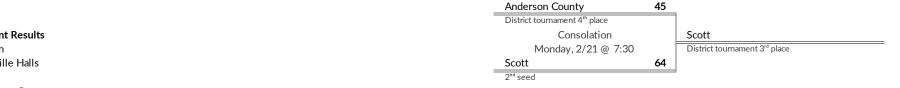

# **District 3AAA Boys Basketball Brackets**

brought to you by:

4. Seymour

1. Carter

2. Gibbs

1 Clinton

2 Scott

3 Knoxville Halls

4 Anderson County

### **Tournament Results**

1. Clinton 2. Knoxville Halls

3. Scott

4. Anderson County

- 1 Fulton
- 2 Sequoyah
- 3 South Doyle
- , 4 Austin-East
- 5 Lenoir City