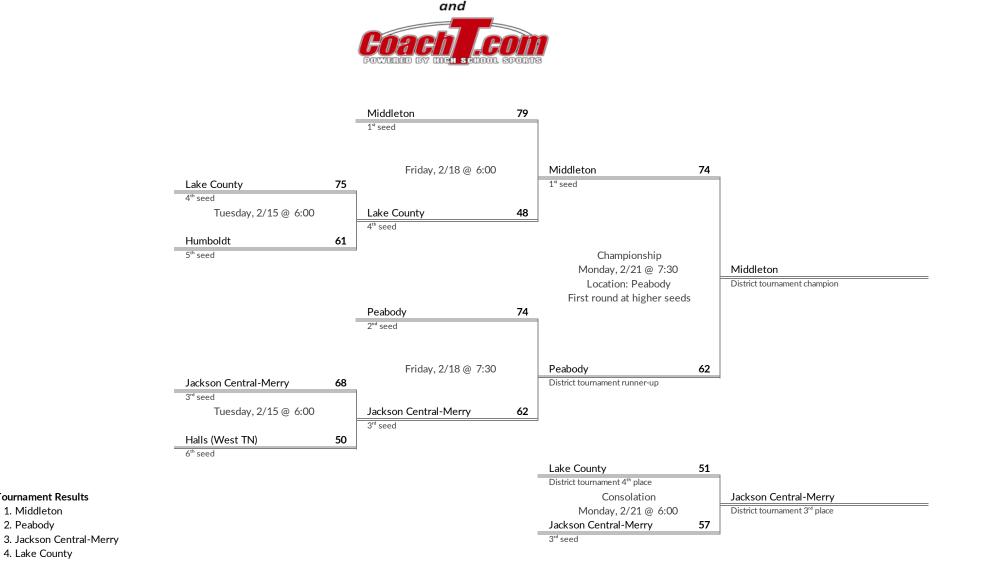

# **District 13A Boys Basketball Brackets**

brought to you by:

Bradford
 Dresden
 Greenfield

**Tournament Results** 

4. Gleason

- 1 Middleton
- 2 Peabody
- 3 Jackson Central-Merry
- 4 Lake County
- 5 Humboldt
- 6 Halls (West TN)

# **District 14A Boys Basketball Brackets**

brought to you by:

jim314.com

**Tournament Results** 

1. Middleton

4. Lake County

2. Peabody

- 1 MAHS
- 2 MASE
- 3 Middle College 4 B.T. Washington
- 4 D. I. Washing
- 5 Soulsville 6 Compass-Midtown