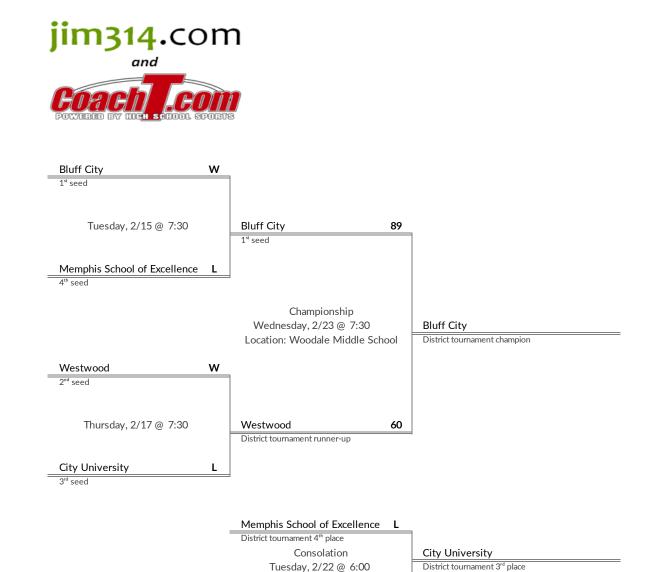

# **District 15A Boys Basketball Brackets**

brought to you by:

**Tournament Results** 

3. Middle College

1. MAHS

2. MASE

4. Soulsville

- 1 Bluff City
- 2 Westwood
- 3 City University

4 Memphis School of Excellence

# **District 16A Boys Basketball Brackets**

brought to you by:

**City University** 

3<sup>rd</sup> seed

### **Tournament Results**

- 1. Bluff City
- 2. Westwood
- 3. City University
- 4. Memphis School of Excellence

W

- 1 Chuckey-Doak
- 2 Johnson County
- 3 South Greene
- 4 West Greene
- 5 Happy Valley