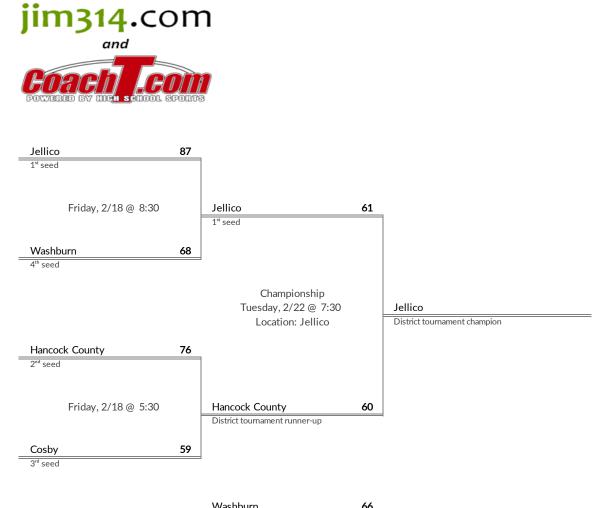

# **District 2A Boys Basketball Brackets**

brought to you by:

- 1. Jellico
- 2. Hancock County
- 3. Washburn
- 4. Cosby

District tournament 4<sup>th</sup> place

last updated on 3/19/22 at 9:48 PM EST

looking for a church? check out mine at stuartheights.org