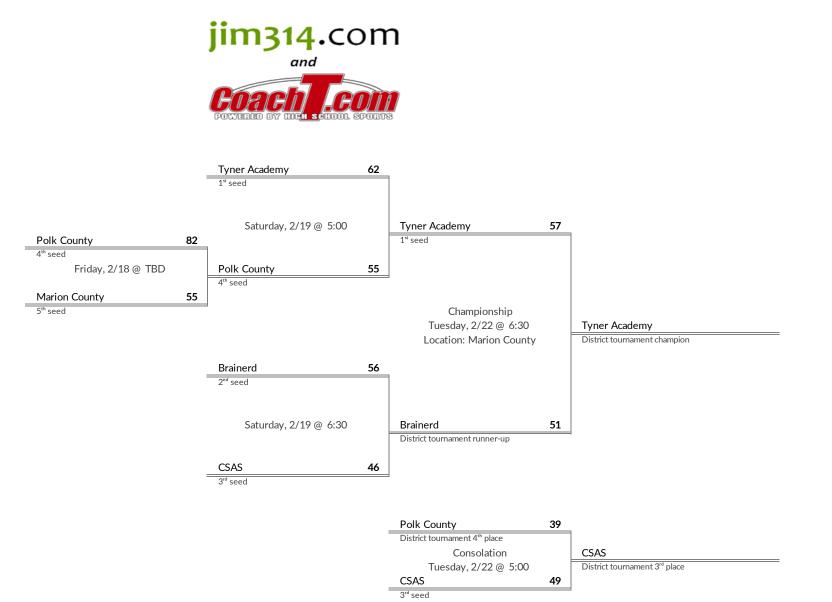

# **District 4AA Boys Basketball Brackets**

brought to you by:

- 1. Tyner Academy
- 2. Brainerd
- 3. CSAS
- 4. Polk County

- 1 York Institute
- 2 Jackson County
- 3 Monterey
- 4 Sequatchie County
- 5 Bledsoe County