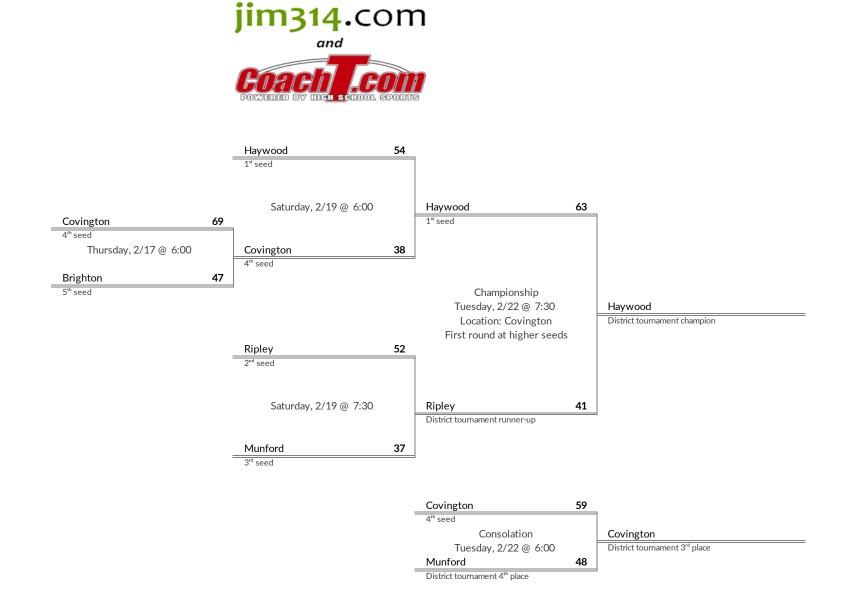

- 1. Dyer County
- 2. Crockett County
- 3. Dyersburg
- 4. Obion County

- 1 Haywood
- 2 Ripley
- 3 Munford
- 4 Covington
- 5 Brighton

### **District 14AAA Boys Basketball Brackets**

brought to you by:

2. Ripley 3. Covington

1. Haywood

**Tournament Results** 

4. Munford

- 1 Fayette Ware
- 2 Millington
- 3 Raleigh Egypt
- 4 Bolton
- 5 Craigmont