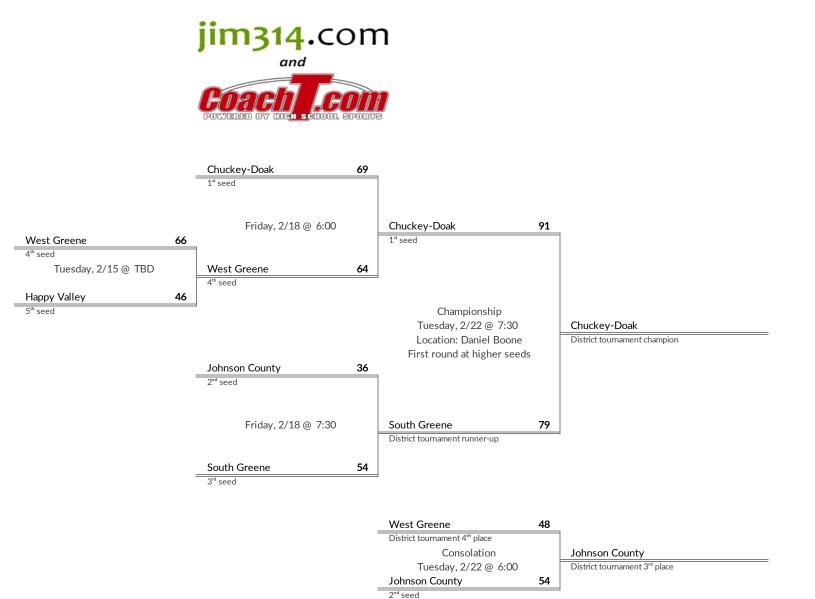

### **Tournament Results**

- 1. Bluff City
- 2. Westwood
- 3. City University
- 4. Memphis School of Excellence

W

- 1 Chuckey-Doak
- 2 Johnson County
- 3 South Greene
- 4 West Greene
- 5 Happy Valley

# **District 1AA Boys Basketball Brackets**

brought to you by:

- 1. Chuckey-Doak
- 2. South Greene
- 3. Johnson County
- 4. West Greene

- 1 Alcoa
- 2 Gatlinburg-Pittman
- 3 Pigeon Forge
- 4 Union County
- 5 Cumberland Gap