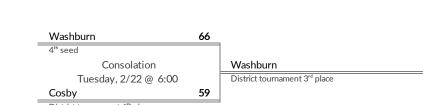

email corrections for any erroneous data to jim@jim314.com

- 1 Oneida
- 2 Oliver Springs
- 3 Sunbright
- 4 Coalfield
- 5 Wartburg

# **District 3A Boys Basketball Brackets**

brought to you by:

- 1. Oliver Springs
- 2. Oneida
- 3. Wartburg
- 4. Sunbright

- 1 Harriman
- 2 Rockwood
- 3 Oakdale
- 4 Greenback
- 5 Midway