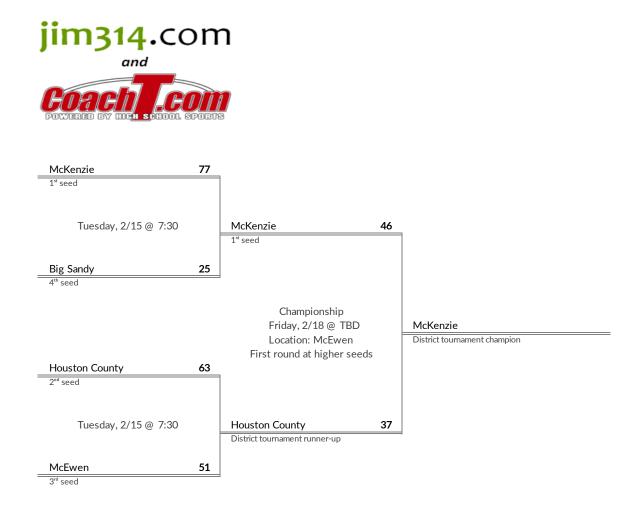

# **District 11A Boys Basketball Brackets**

brought to you by:

- 1. McKenzie
- 2. Houston County
- 3. McEwen
- 4. Big Sandy

- 1 West Carroll
- 2 Frank Hughes
- 3 Perry County
- 4 Clarksburg
- 5 Hollow Rock-Bruceton