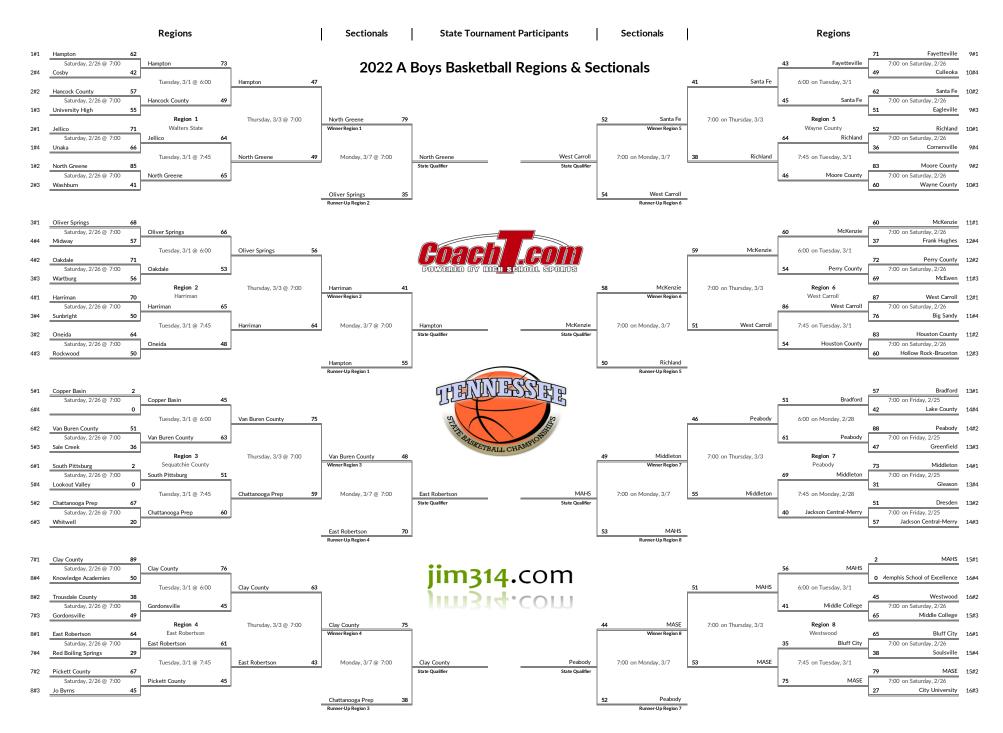

- 1 North Greene
- 2 Hampton
- 3 University High
- 4 Unaka
- 5 Cloudland

# **District 1A Boys Basketball Brackets**

brought to you by:

- 1. Hampton
- 2. North Greene
- 3. University High
- 4. Unaka

Jellico
 Hancock County
 Cosby
 Washburn

# **District 2A Boys Basketball Brackets**

brought to you by:

- 1. Jellico
- 2. Hancock County
- 3. Washburn
- 4. Cosby

District tournament 4<sup>th</sup> place

last updated on 3/19/22 at 9:48 PM EST

looking for a church? check out mine at stuartheights.org

email corrections for any erroneous data to jim@jim314.com

- 1 Oneida
- 2 Oliver Springs
- 3 Sunbright
- 4 Coalfield
- 5 Wartburg

# **District 3A Boys Basketball Brackets**

brought to you by:

- 1. Oliver Springs
- 2. Oneida
- 3. Wartburg
- 4. Sunbright

- 1 Harriman
- 2 Rockwood
- 3 Oakdale
- 4 Greenback
- 5 Midway

# **District 4A Boys Basketball Brackets**

brought to you by:

Rockwood

2<sup>nd</sup> seed

- 1. Harriman
- 2. Oakdale
- 3. Rockwood
- 4. Midway

- 1 Copper Basin
- 2 Chattanooga Prep
- 3 Sale Creek

4 Lookout Valley

# **District 5A Boys Basketball Brackets**

brought to you by:

Sale Creek

3<sup>rd</sup> seed

### **Tournament Results**

- 1. Copper Basin
- 2. Chattanooga Prep
- 3. Sale Creek
- 4. Lookout Valley

w

Regular Season Results 1 Van Buren County 2 South Pittsburg 3 Whitwell

# **District 6A Boys Basketball Brackets**

brought to you by:

### Tournament Results

1. South Pittsburg

2. Van Buren County

3. Whitwell

4.

- 1 Clay County
- 2 Pickett County
- 3 Gordonsville
- 4 Red Boiling Springs
- 5 Clarkrange

# **District 7A Boys Basketball Brackets**

brought to you by:

- 1. Clay County
- 2. Pickett County
- 3. Gordonsville
- 4. Red Boiling Springs

- 1 East Robertson
- 2 Jo Byrns
- 3 Trousdale County
- 4 Knowledge Academies
- 5 Merrol Hyde
- 6 Stem Academy

# **District 8A Boys Basketball Brackets**

brought to you by:

**Tournament Results** 

East Robertson

2. Trousdale County

3. Jo Byrns

4. Knowledge Academies

- 1 Fayetteville
- 2 Moore County
- 3 Cornersville
- 4 Huntland
- 5 Eagleville

# **District 9A Boys Basketball Brackets**

brought to you by:

- Tournament Results
- Fayetteville
   Moore County
- 3. Eagleville
- 4. Cornersville

- 1 Santa Fe
- 2 Richland
- 3 Wayne County
- 4 Collinwood
- 5 Culleoka
- 6 Hampshire

# **District 10A Boys Basketball Brackets**

brought to you by:

jim314.com

**Tournament Results** 

3. Wayne County

1. Richland

2. Santa Fe

4. Culleoka

- 1 McKenzie
- 2 Houston County
- 3 McEwen

4 Big Sandy

# **District 11A Boys Basketball Brackets**

brought to you by:

- 1. McKenzie
- 2. Houston County
- 3. McEwen
- 4. Big Sandy

- 1 West Carroll
- 2 Frank Hughes
- 3 Perry County
- 4 Clarksburg
- 5 Hollow Rock-Bruceton

# **District 12A Boys Basketball Brackets**

brought to you by:

- 1. West Carroll
- 2. Perry County
- 3. Hollow Rock-Bruceton

<sup>4.</sup> Frank Hughes

- 1 Bradford
- 2 Dresden
- 3 Gleason
- 4 Greenfield
- 5 South Fulton

# **District 13A Boys Basketball Brackets**

brought to you by:

Bradford
 Dresden
 Greenfield

**Tournament Results** 

4. Gleason

- 1 Middleton
- 2 Peabody
- 3 Jackson Central-Merry
- 4 Lake County
- 5 Humboldt
- 6 Halls (West TN)

# **District 14A Boys Basketball Brackets**

brought to you by:

jim314.com

**Tournament Results** 

1. Middleton

4. Lake County

2. Peabody

- 1 MAHS
- 2 MASE
- 3 Middle College 4 B.T. Washington
- 4 D. I. Washing
- 5 Soulsville 6 Compass-Midtown

# **District 15A Boys Basketball Brackets**

brought to you by:

**Tournament Results** 

3. Middle College

1. MAHS

2. MASE

4. Soulsville

- 1 Bluff City
- 2 Westwood
- 3 City University

4 Memphis School of Excellence

# **District 16A Boys Basketball Brackets**

brought to you by:

**City University** 

3<sup>rd</sup> seed

### **Tournament Results**

- 1. Bluff City
- 2. Westwood
- 3. City University
- 4. Memphis School of Excellence

W

- 1 Chuckey-Doak
- 2 Johnson County
- 3 South Greene
- 4 West Greene
- 5 Happy Valley