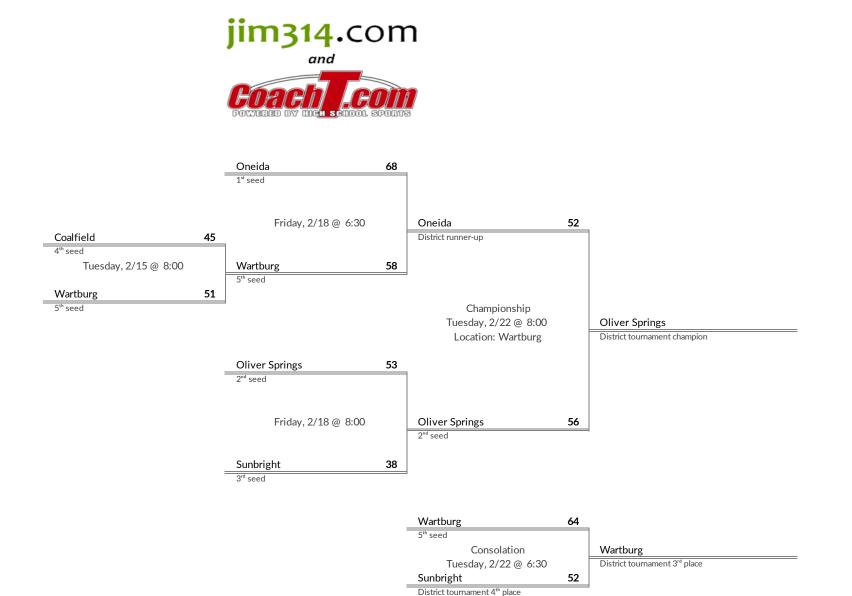

# **District 3A Boys Basketball Brackets**

brought to you by:

- 1. Oliver Springs
- 2. Oneida
- 3. Wartburg
- 4. Sunbright

- 1 Harriman
- 2 Rockwood
- 3 Oakdale
- 4 Greenback
- 5 Midway

# **District 4A Boys Basketball Brackets**

brought to you by:

Rockwood

2<sup>nd</sup> seed

- 1. Harriman
- 2. Oakdale
- 3. Rockwood
- 4. Midway

- 1 Copper Basin
- 2 Chattanooga Prep
- 3 Sale Creek

4 Lookout Valley