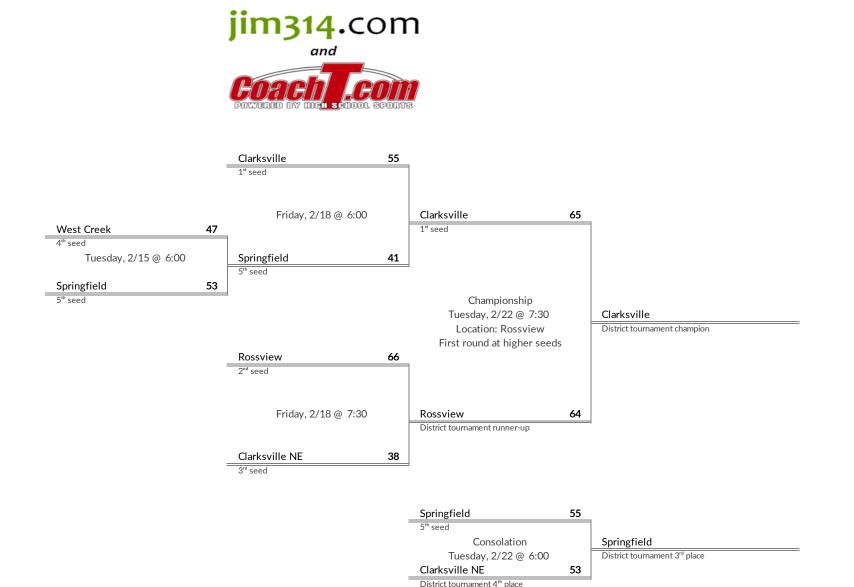

# **District 13AAAA Boys Basketball Brackets**

brought to you by:

- 1. Clarksville
- 2. Rossview
- 3. Springfield
- 4. Clarksville NE

- 1 Henry County
- 2 Kenwood
- 3 Clarksville NW
- 4 Dickson County