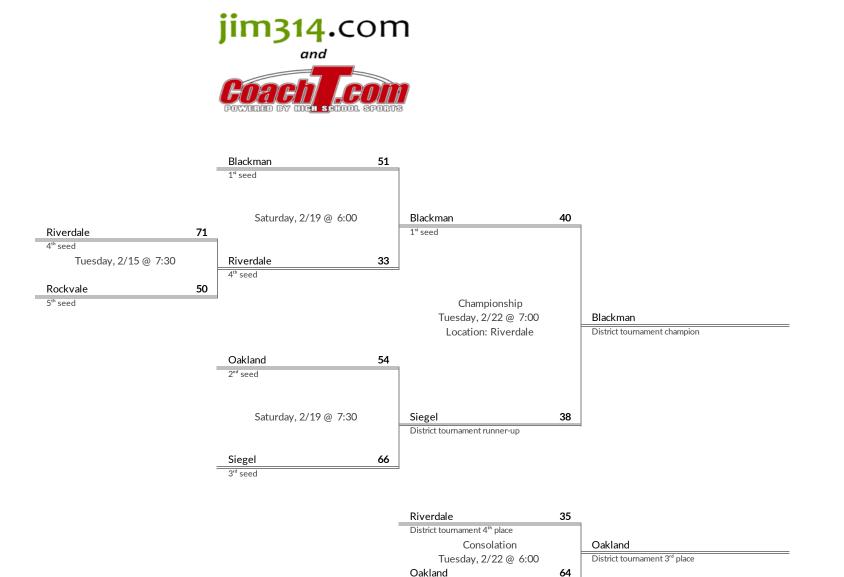

### **District 7AAAA Boys Basketball Brackets**

brought to you by:

2<sup>nd</sup> seed

- 1. Blackman
- 2. Siegel
- 3. Oakland
- 4. Riverdale

- 1 Cane Ridge
- 2 Stewarts Creek
- 3 LaVergne
- 4 Smyrna
- 5 Antioch