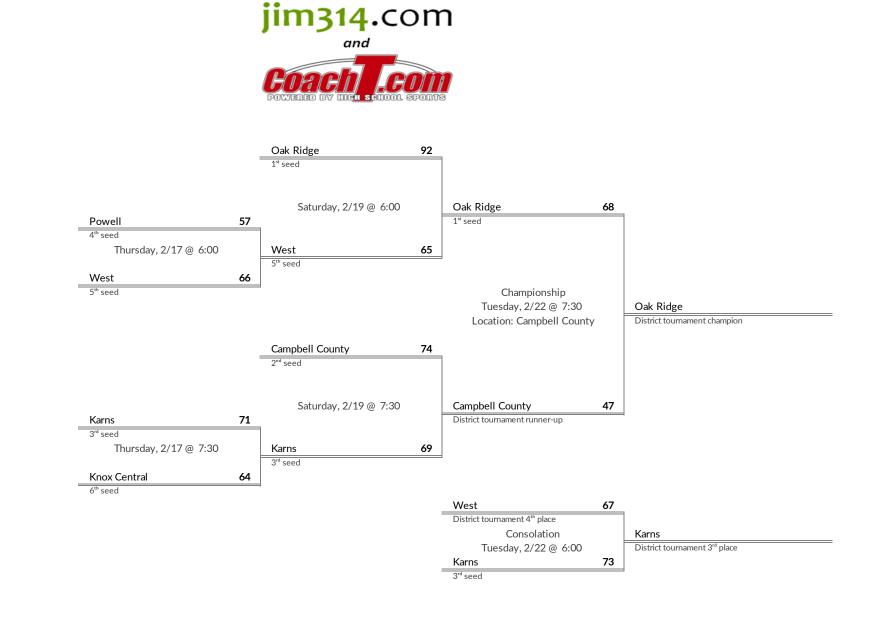

### **Tournament Results**

- 1. Morristown East
- 2. Sevier County
- 3. Jefferson County
- 4. Morristown West

55

- 1 Oak Ridge
- 2 Campbell County
- 3 Karns
- 4 Powell
- 5 West
- 6 Knox Central

## **District 3AAAA Boys Basketball Brackets**

brought to you by:

**Tournament Results** 

2. Campbell County

1. Oak Ridge

3. Karns

4. West

- 1 Farragut
- 2 Bearden
- 3 Hardin Valley
- 4 William Blount
- 5 Maryville
- 6 Heritage