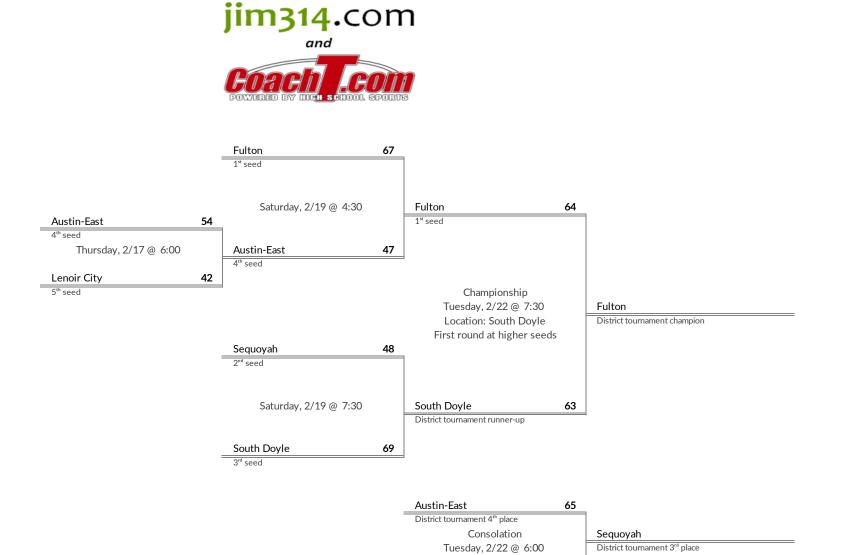

### **Tournament Results**

1. Clinton 2. Knoxville Halls

3. Scott

4. Anderson County

- 1 Fulton
- 2 Sequoyah
- 3 South Doyle
- , 4 Austin-East
- 5 Lenoir City

### **District 5AAA Boys Basketball Brackets**

brought to you by:

Sequoyah

2<sup>nd</sup> seed

### **Tournament Results**

- 1. Fulton
- 2. South Doyle
- 3. Sequoyah
- 4. Austin-East

79

- 1 Red Bank
- 2 East Hamilton
- 3 East Ridge
- 4 Soddy Daisy
- 5 Chattanooga Central
- 6 Signal Mountain
- 7 Hixson