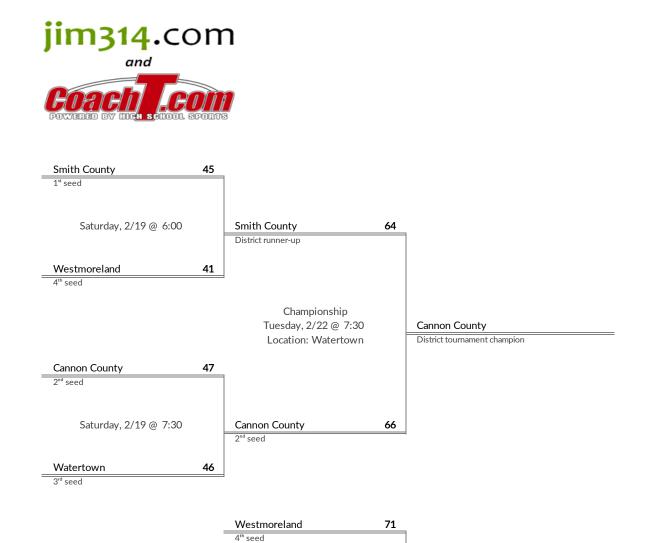

# **District 5AA Boys Basketball Brackets**

brought to you by:

York Institute
 Monterey

**Tournament Results** 

1. Jackson County

<sup>4.</sup> Bledsoe County

- 1 Smith County
- 2 Cannon County
- 3 Watertown
- 4 Westmoreland

# **District 6AA Boys Basketball Brackets**

brought to you by:

Consolation

Tuesday, 2/22 @ 6:00

Watertown

District tournament 4<sup>th</sup> place

- 1. Cannon County
- 2. Smith County
- 3. Westmoreland
- 4. Watertown