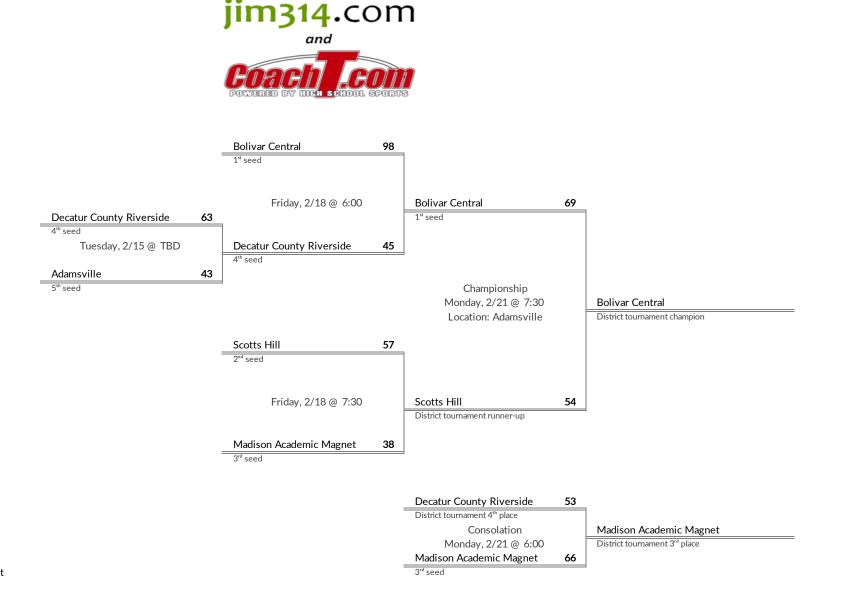

# **District 13AA Boys Basketball Brackets**

brought to you by:

- 1. Bolivar Central
- 2. Scotts Hill
- 3. Madison Academic Magnet

<sup>4.</sup> Decatur County Riverside

Douglass
 Memphis Business
 MLK Prep - Memphis
 Trezevant
 Memphis Rise