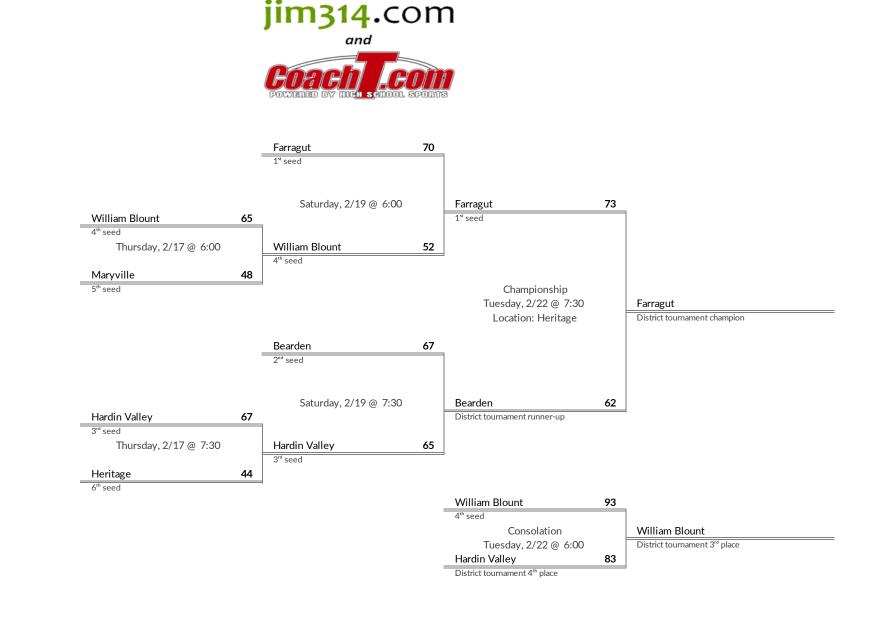

## **District 3AAAA Boys Basketball Brackets**

brought to you by:

**Tournament Results** 

2. Campbell County

1. Oak Ridge

3. Karns

4. West

- 1 Farragut
- 2 Bearden
- 3 Hardin Valley
- 4 William Blount
- 5 Maryville
- 6 Heritage

## **District 4AAAA Boys Basketball Brackets**

brought to you by:

**Tournament Results** 

3. William Blount

4. Hardin Valley

1. Farragut 2. Bearden

- 1 McMinn County
- 2 Howard
- 3 Cleveland
- 4 Walker Valley
- 5 Bradley Central
- 6 Ooltewah
- 7 Rhea County