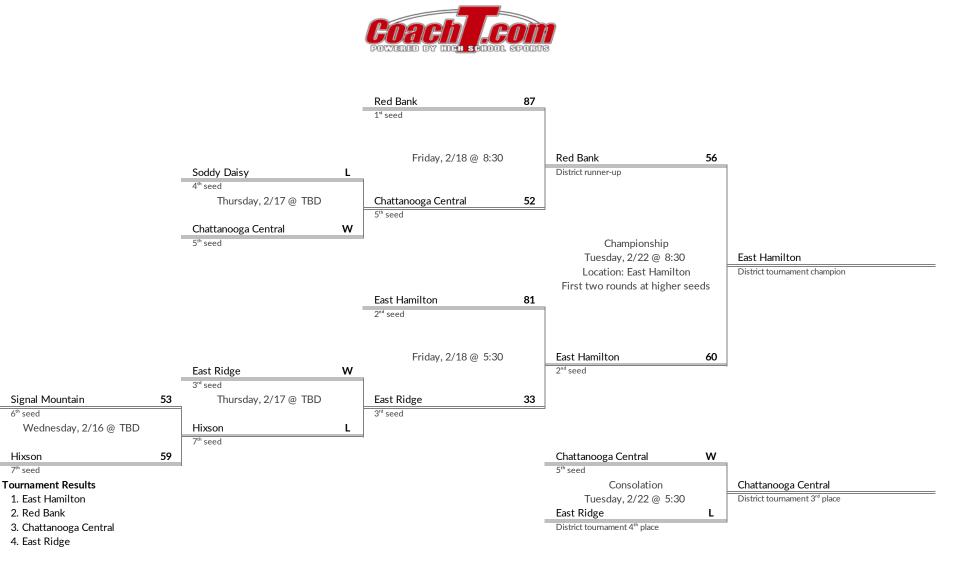

### **Tournament Results**

- 1. Fulton
- 2. South Doyle
- 3. Sequoyah
- 4. Austin-East

79

- 1 Red Bank
- 2 East Hamilton
- 3 East Ridge
- 4 Soddy Daisy
- 5 Chattanooga Central
- 6 Signal Mountain
- 7 Hixson