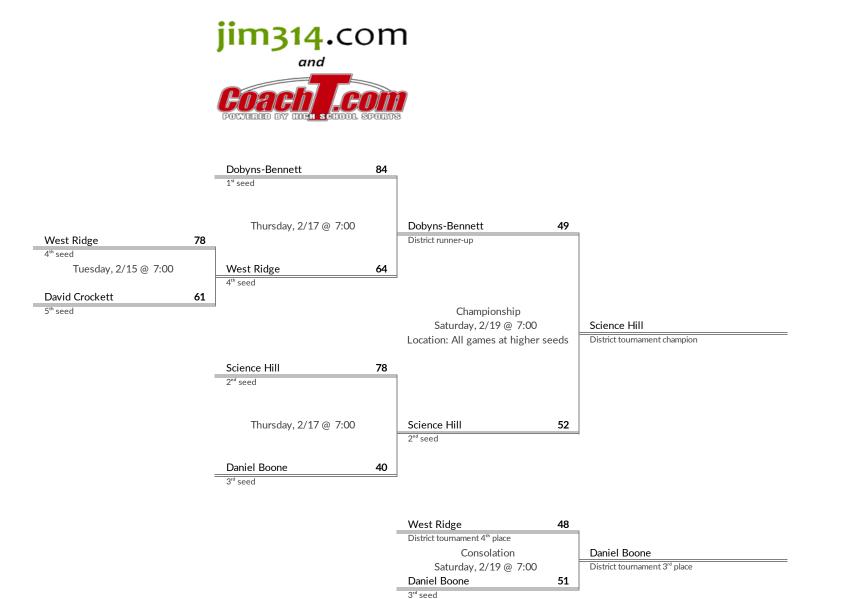

### **District 16AAA Boys Basketball Brackets**

brought to you by:

- 1. Melrose
- 2. Ridgeway
- 3. Hamilton
- 4. Wooddale

- 1 Dobyns-Bennett
- 2 Science Hill
- 3 Daniel Boone
- 4 West Ridge
- 5 David Crockett

### **District 1AAAA Boys Basketball Brackets**

brought to you by:

- 1. Science Hill
- 2. Dobyns-Bennett
- 3. Daniel Boone
- 4. West Ridge

- 1 Morristown East
- 2 Sevier County
- 3 Morristown West
- 4 Jefferson County