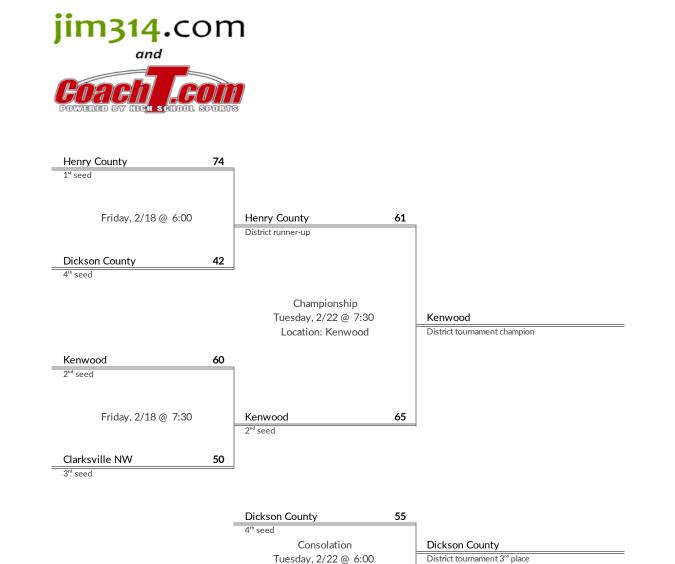

# **District 13AAAA Boys Basketball Brackets**

brought to you by:

- 1. Clarksville
- 2. Rossview
- 3. Springfield
- 4. Clarksville NE

- 1 Henry County
- 2 Kenwood
- 3 Clarksville NW
- 4 Dickson County

### **District 14AAAA Boys Basketball Brackets**

brought to you by:

Clarksville NW

District tournament 4<sup>th</sup> place

### **Tournament Results**

- 1. Kenwood
- 2. Henry County
- 3. Dickson County
- 4. Clarksville NW

49

- 1 Bartlett
- 2 Germantown
- 3 Southwind
- 4 Collierville
- 5 Cordova
- 6 Houston
- 7 Arlington