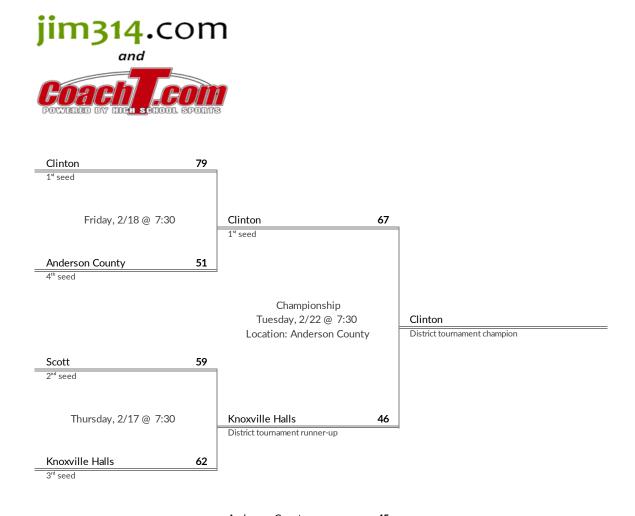

4 Anderson County

# **District 4AAA Boys Basketball Brackets**

brought to you by:

### **Tournament Results**

1. Clinton 2. Knoxville Halls

3. Scott

4. Anderson County

- 1 Fulton
- 2 Sequoyah
- 3 South Doyle
- , 4 Austin-East
- 5 Lenoir City