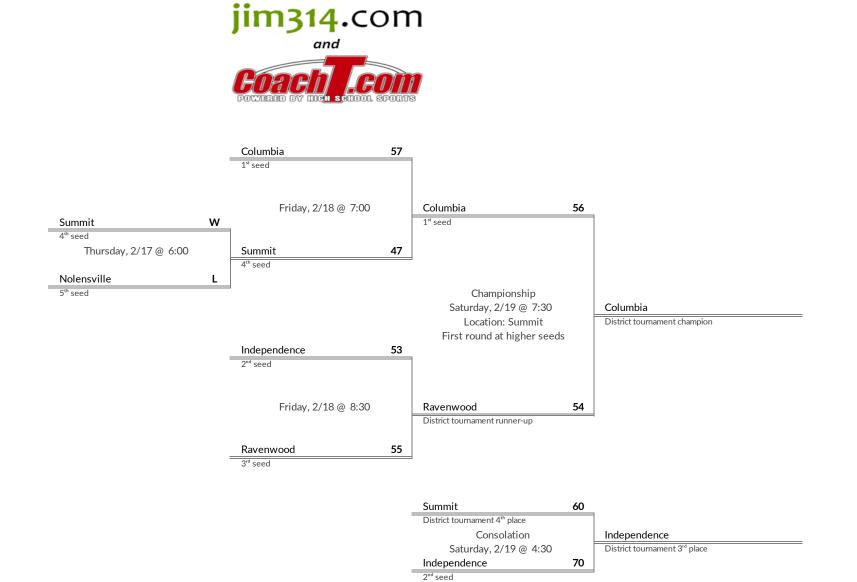

## **District 12AAAA Boys Basketball Brackets**

brought to you by:

- 1. Columbia
- 2. Ravenwood
- 3. Independence
- 4. Summit

- 1 Clarksville
- 2 Rossview
- 3 Clarksville NE
- 4 West Creek
- 5 Springfield