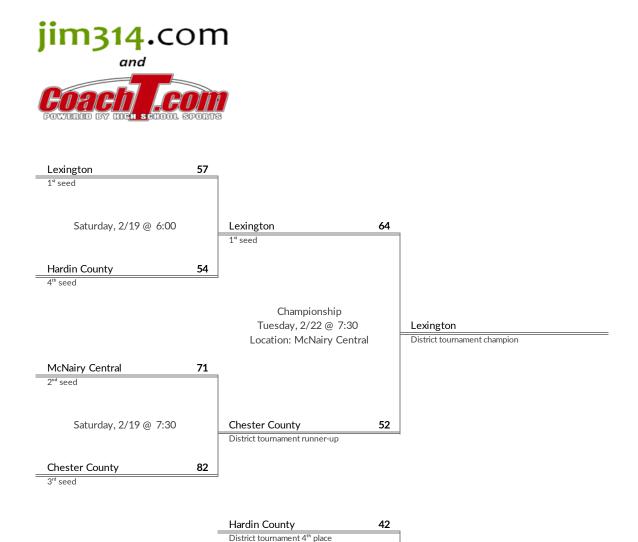

### **District 11AAA Boys Basketball Brackets**

brought to you by:

Consolation

Tuesday, 2/22 @ 6:00

McNairy Central

2<sup>nd</sup> seed

- 1. Lexington
- 2. Chester County
- 3. McNairy Central
- 4. Hardin County

McNairy Central

49

District tournament 3rd place

- 1 Jackson South Side
- 2 South Gibson

3 Jackson North Side

4 Liberty